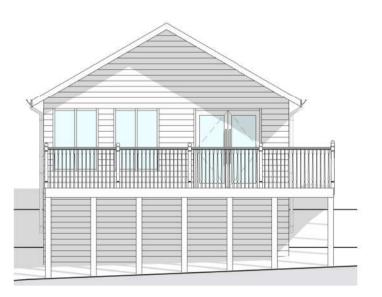

Typical GA Plan Falcon - Level 00 (Lodge 01)

Typical GA Elevation - South (Lodge 01)

| Room Area Schedule        |       | hedule           |
|---------------------------|-------|------------------|
| Name                      | Area  | Comments         |
|                           |       |                  |
| Bathroom                  | 5 m²  | Falcon Lodge x 4 |
| Bathroom                  | 8 m²  | Falcon Lodge x 4 |
| Bedroom                   | 10 m² | Falcon Lodge x 4 |
| Bedroom                   | 11 m² | Falcon Lodge x 4 |
| Bedroom                   | 13 m² | Falcon Lodge x 4 |
| Living / Dining / Kitchen | 47 m² | Falcon Lodge x 4 |