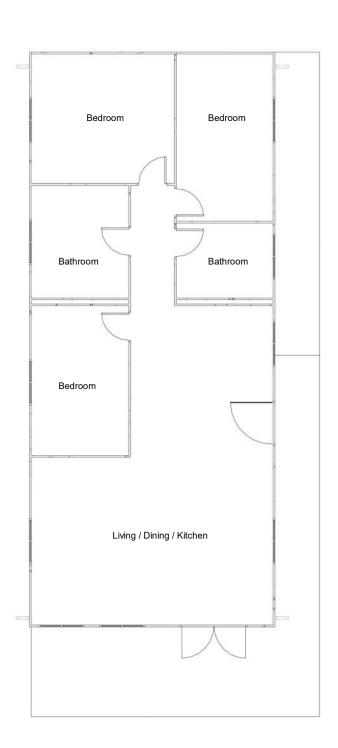

Typical GA Plan Falcon - Level 00 (Lodge 01)

Typical GA Elevation - South (Lodge 01)

| Room Area Schedule        |       | hedule           |
|---------------------------|-------|------------------|
| Name                      | Area  | Comments         |
|                           |       |                  |
| Bathroom                  | 5 m²  | Falcon Lodge x 4 |
| Bathroom                  | 8 m²  | Falcon Lodge x 4 |
| Bedroom                   | 10 m² | Falcon Lodge x 4 |
| Bedroom                   | 11 m² | Falcon Lodge x 4 |
| Bedroom                   | 13 m² | Falcon Lodge x 4 |
| Living / Dining / Kitchen | 47 m² | Falcon Lodge x 4 |