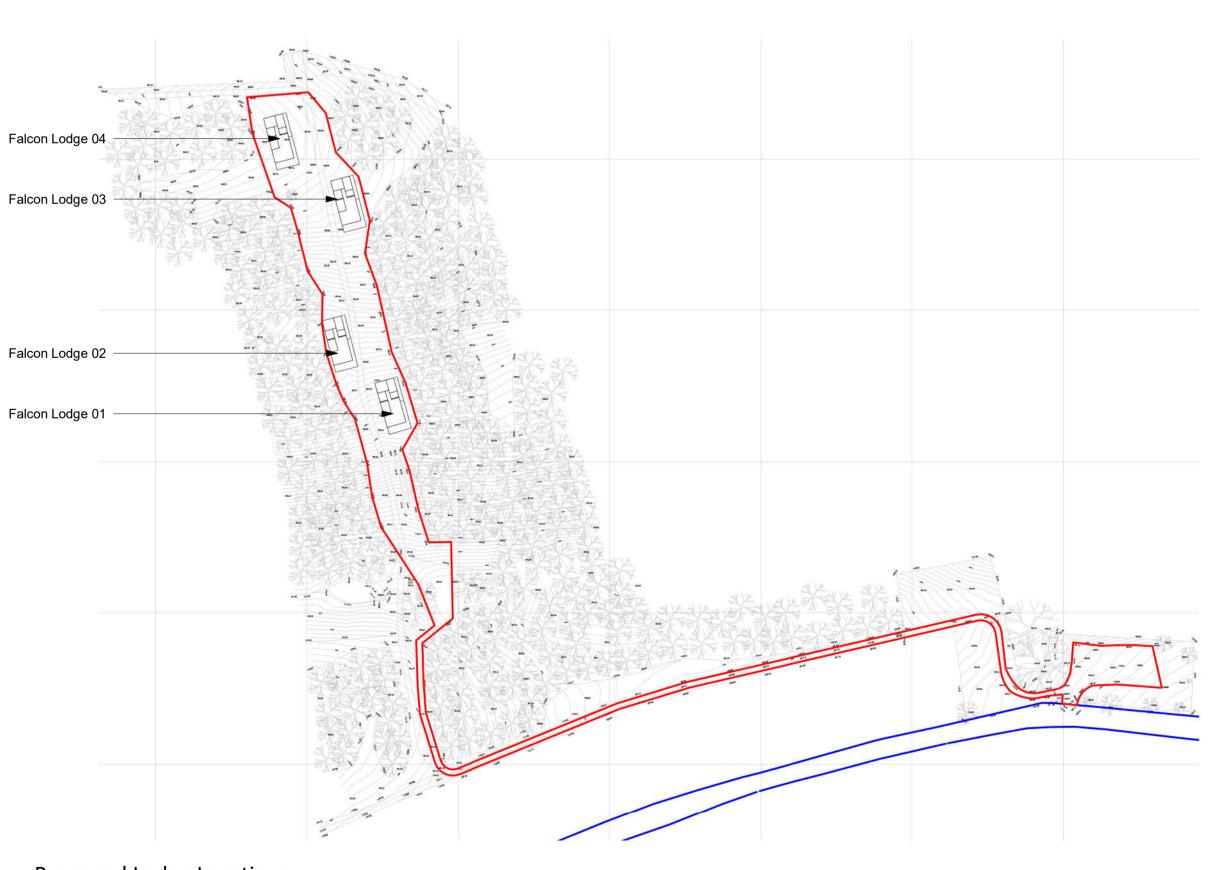

Typical GA Plan Falcon - Roof (Lodge 01)

Typical GA Elevation - North (Lodge 01)

Typical GA Elevation - West (Lodge 01)

Typical GA Elevation - East (Level 01)

Proposed Lodge Locations
1:1250

The use of this data by the recipient acts as an agreement of the following statements. Do not use this data if you do not agree with any of the following