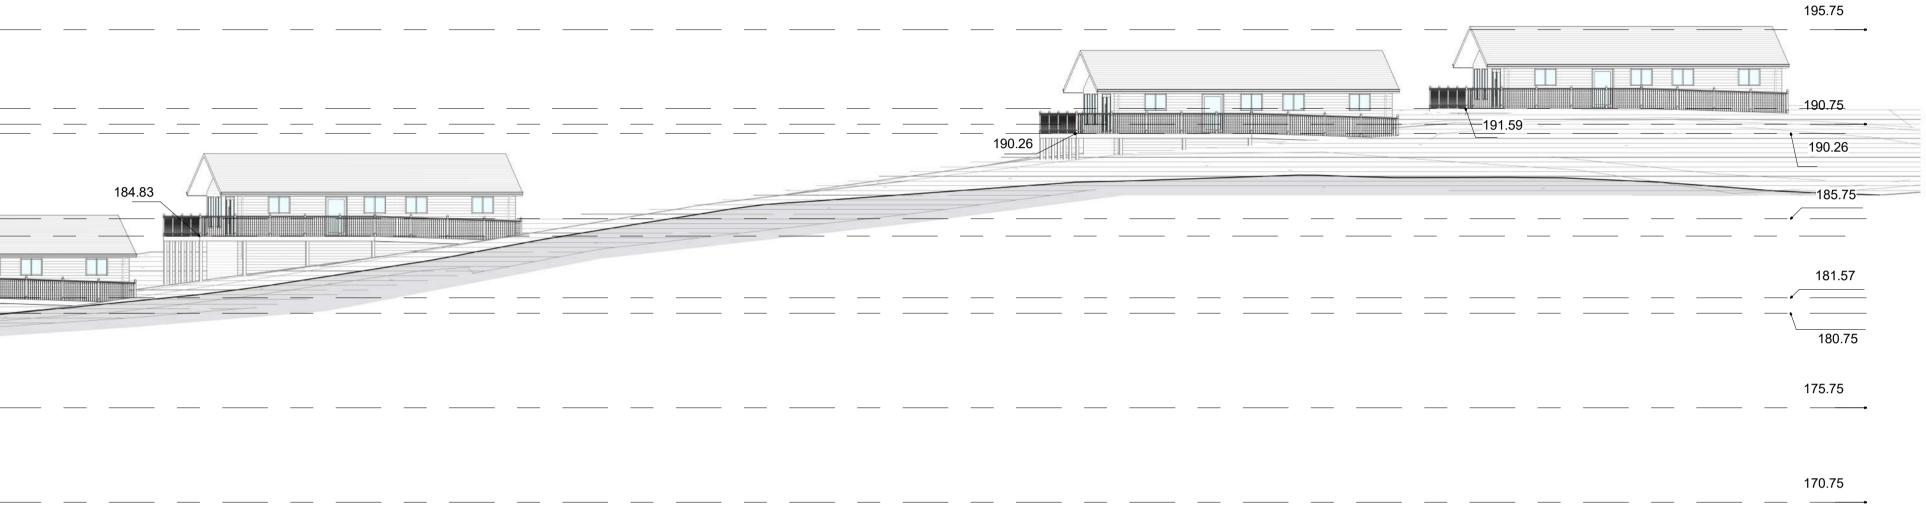

| •       | <br> | <br>   |
|---------|------|--------|
| 191.59  |      |        |
| 190.75  | <br> | <br>   |
| 190.26  | <br> | <br>   |
| 185.75  |      | A      |
|         | <br> |        |
| 181.57  | <br> |        |
| -180.75 | <br> | 181.57 |
| 175.75  |      |        |
| •       |      | <br>   |
|         |      |        |
| 170.75  | <br> | <br>   |
|         | <br> | <br>   |

## Proposed GA Section - A

1:200

195.75

The use of this data by the recipient acts as an agreement of the following statements. Do not use this data if you do not agree with any of the following statements:-