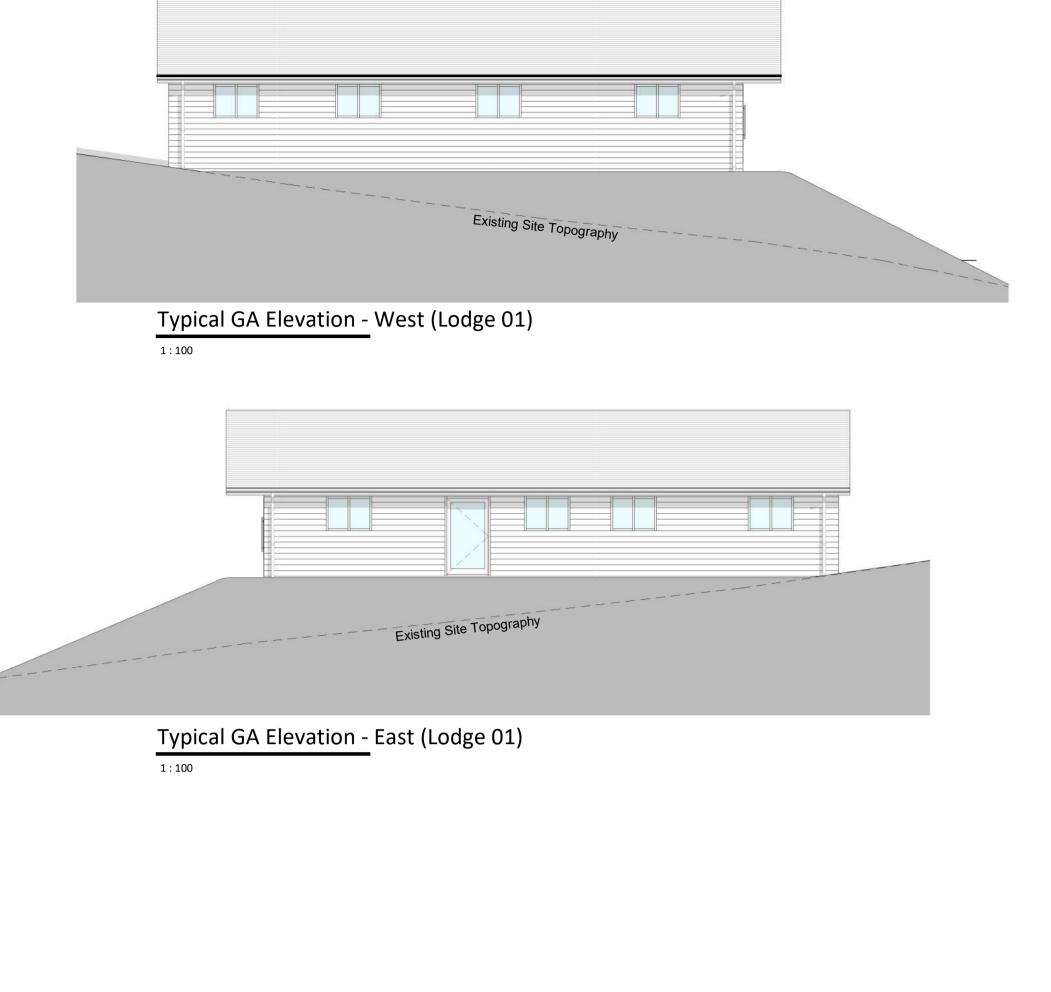

Typical GA Plan Falcon - Level 00 (Lodge 01)

Typical GA Elevation - South (Lodge 01)

| Room Area Schedule        |                   |                  |  |  |
|---------------------------|-------------------|------------------|--|--|
| Name                      | Area              | Comments         |  |  |
|                           |                   |                  |  |  |
| Bathroom                  | 5 m²              | Falcon Lodge x 4 |  |  |
| Bathroom                  | 8 m²              | Falcon Lodge x 4 |  |  |
| Bedroom                   | 10 m <sup>2</sup> | Falcon Lodge x 4 |  |  |
| Bedroom                   | 11 m <sup>2</sup> | Falcon Lodge x 4 |  |  |
| Bedroom                   | 13 m²             | Falcon Lodge x 4 |  |  |
| Living / Dining / Kitchen | 47 m²             | Falcon Lodge x 4 |  |  |

Typical GA Plan Falcon - Roof (Lodge 01)

Typical GA Elevation - North (Lodge 01)

Proposed Lodge Locations

1:1250

The use of this data by the recipient acts as an agreement of the following statements. Do not use this data if you do not agree with any of the following