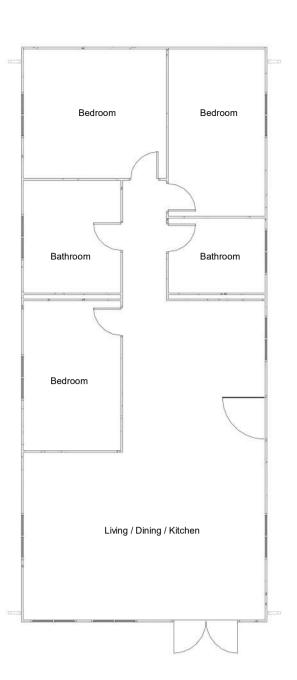

Typical GA Plan Falcon - Level 00 (Lodge 01)

Typical GA Elevation - South (Lodge 01)

| Room Area Schedule        |                   |                  |  |  |
|---------------------------|-------------------|------------------|--|--|
| Name                      | Area              | Comments         |  |  |
|                           |                   |                  |  |  |
| Bathroom                  | 5 m²              | Falcon Lodge x 4 |  |  |
| Bathroom                  | 8 m²              | Falcon Lodge x 4 |  |  |
| Bedroom                   | 10 m <sup>2</sup> | Falcon Lodge x 4 |  |  |
| Bedroom                   | 11 m <sup>2</sup> | Falcon Lodge x 4 |  |  |
| Bedroom                   | 13 m²             | Falcon Lodge x 4 |  |  |
| Living / Dining / Kitchen | 47 m²             | Falcon Lodge x 4 |  |  |