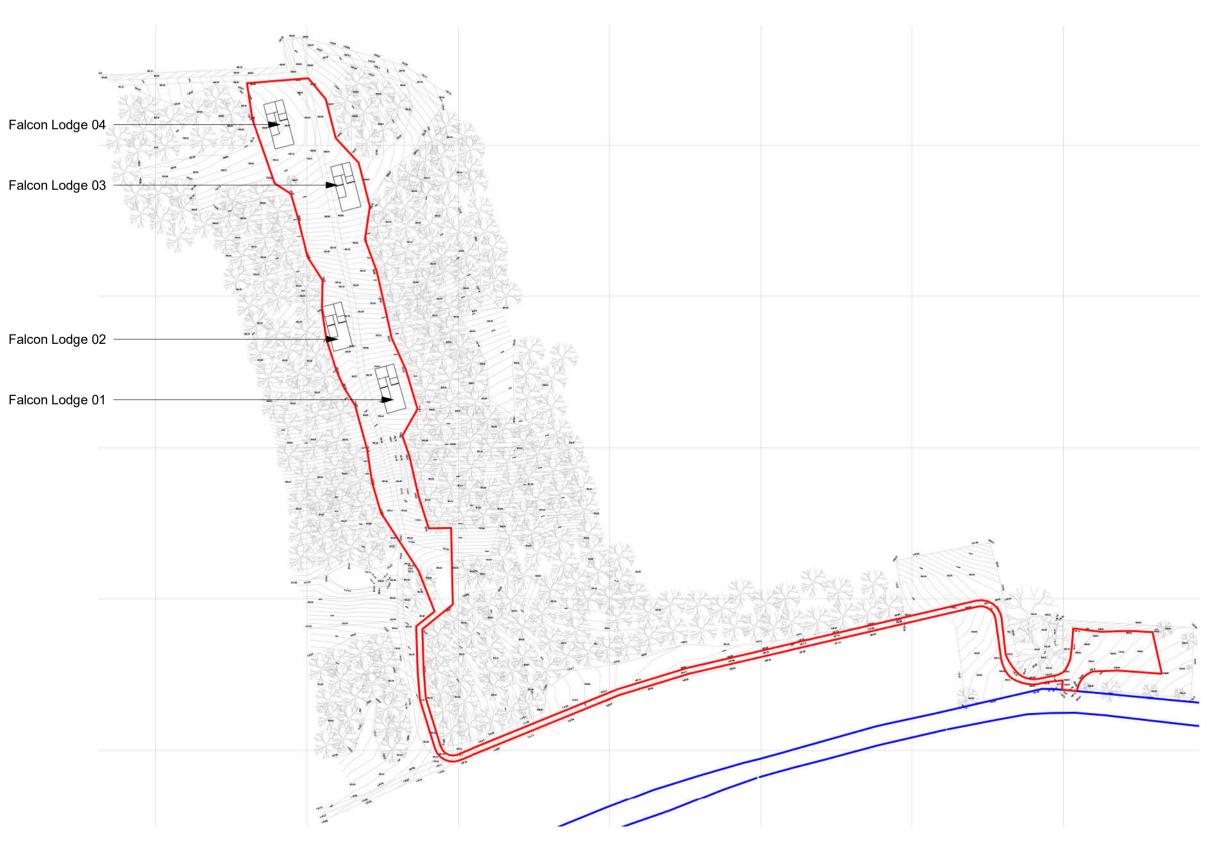

Typical GA Plan Falcon - Roof (Lodge 01)

Typical GA Elevation - North (Lodge 01)

Proposed Lodge Locations

1:1250

The use of this data by the recipient acts as an agreement of the following statements. Do not use this data if you do not agree with any of the following