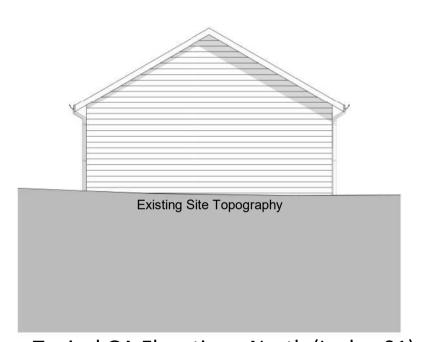

Typical GA Plan Falcon - Roof (Lodge 01)

Typical GA Elevation - North (Lodge 01)

Proposed Lodge Locations

1:1250

The use of this data by the recipient acts as an agreement of the following statements. Do not use this data if you do not agree with any of the following