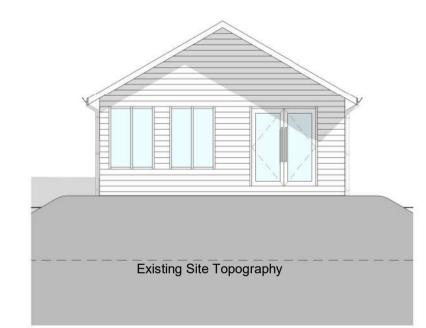

Typical GA Plan Falcon - Level 00 (Lodge 01)

Typical GA Elevation - South (Lodge 01)

| Room Area Schedule        |                   |                  |  |  |
|---------------------------|-------------------|------------------|--|--|
| Name                      | Area              | Comments         |  |  |
|                           |                   |                  |  |  |
| Bathroom                  | 5 m²              | Falcon Lodge x 4 |  |  |
| Bathroom                  | 8 m²              | Falcon Lodge x 4 |  |  |
| Bedroom                   | 10 m <sup>2</sup> | Falcon Lodge x 4 |  |  |
| Bedroom                   | 11 m <sup>2</sup> | Falcon Lodge x 4 |  |  |
| Bedroom                   | 13 m²             | Falcon Lodge x 4 |  |  |
| Living / Dining / Kitchen | 47 m²             | Falcon Lodge x 4 |  |  |