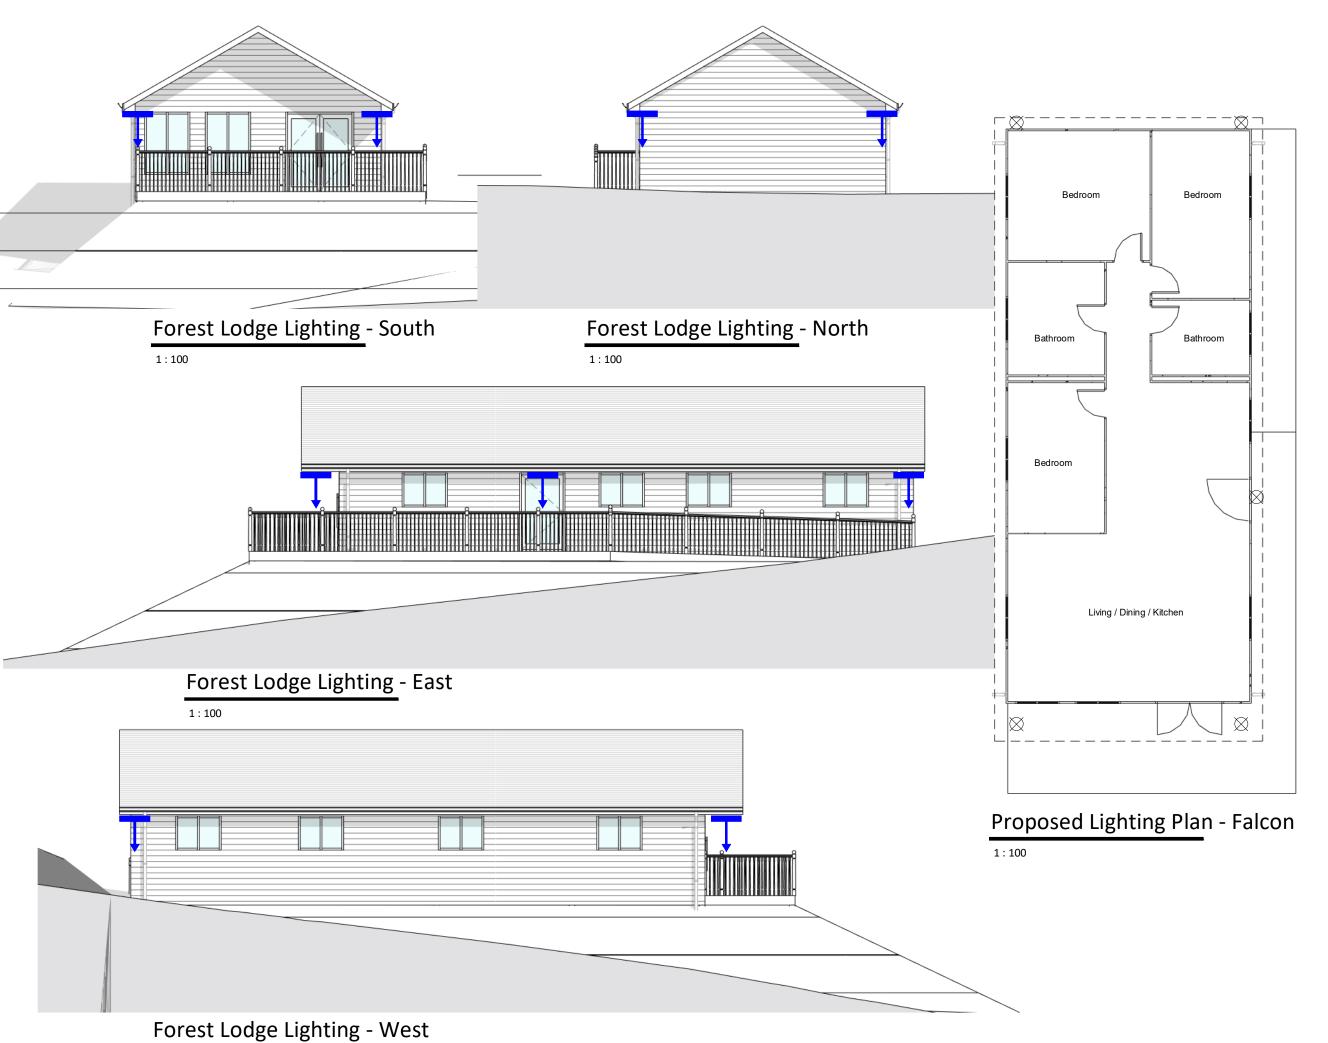

8 Watt low voltage LED spotlights

| P4 | Landscaping reinstated        | 25/05/21 |
|----|-------------------------------|----------|
| P3 | Decking<br>Reinstated         | 18/05/21 |
| P2 | Lodges amended to Falcon type | 11/11/20 |
| P1 | First Issue                   | 15/06/20 |

## **IN** ARCHITECTURE

www.inarchitecture.co.uk

Project Number: Scale at A3: 1 : 100

Lodges, Donkleywood
Typical External Lighting

Drawing Numb

DKWINA-00-ZZ-DR -A-130-01

| Project Status: | Suitability Description: |
|-----------------|--------------------------|
| S2              | ISSUED FOR INFORMATION   |
| Revision:       | Revision Description:    |
| P4              | PRELIMINARY              |