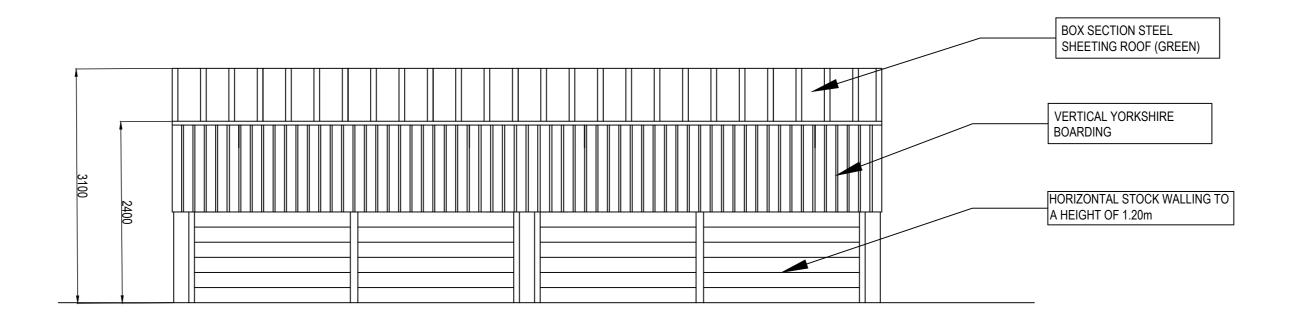

## PROPOSED FRONT ELEVATION

PROPOSED REAR ELEVATION

4800

| RevDateDrawnCheckedDetails123/12/2020DWDEPTH OF SHED REDUCED TO 4.802 </th <th>m. Checked</th> <th>Client<br/>HEPPLE WHITEFIELD ESTATE<br/>Project Title<br/>PROPOSED CATTLE SHELTER</th> <th>Project No.<br/>2020/01<br/>Drawing No.<br/>N03</th> | m. Checked                                 | Client<br>HEPPLE WHITEFIELD ESTATE<br>Project Title<br>PROPOSED CATTLE SHELTER        | Project No.<br>2020/01<br>Drawing No.<br>N03 |
|----------------------------------------------------------------------------------------------------------------------------------------------------------------------------------------------------------------------------------------------------|--------------------------------------------|---------------------------------------------------------------------------------------|----------------------------------------------|
| 3 4   4 5   5 6                                                                                                                                                                                                                                    | Scale\s<br>1:50<br>Date Drawn<br>21/12/202 | BICKERTON<br>Drawing Title<br>PROPOSED PLAN AND ELEVATIONS<br>OF CATTLE SHELTER<br>20 | Revision<br>1<br>Sheet Size<br>A1            |