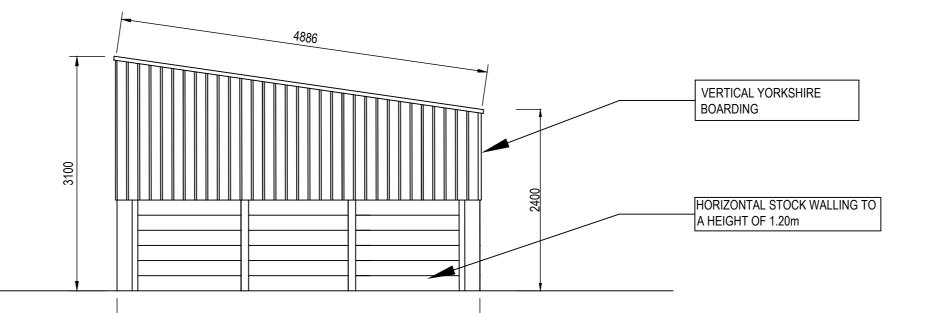

## PROPOSED FRONT ELEVATION

PROPOSED REAR ELEVATION

4800

| RevDateDrawnCheckedDetails123/12/2020DWDEPTH OF SHED REDUCED TO 4.802 </th <th>m. Checked</th> <th>Client<br/>HEPPLE WHITEFIELD ESTATE<br/>Project Title<br/>PROPOSED CATTLE SHELTER</th> <th>Project No.<br/>2020/01<br/>Drawing No.<br/>N03</th> | m. Checked                                 | Client<br>HEPPLE WHITEFIELD ESTATE<br>Project Title<br>PROPOSED CATTLE SHELTER        | Project No.<br>2020/01<br>Drawing No.<br>N03 |
|----------------------------------------------------------------------------------------------------------------------------------------------------------------------------------------------------------------------------------------------------|--------------------------------------------|---------------------------------------------------------------------------------------|----------------------------------------------|
| 3 4   4 5   5 6                                                                                                                                                                                                                                    | Scale\s<br>1:50<br>Date Drawn<br>21/12/202 | BICKERTON<br>Drawing Title<br>PROPOSED PLAN AND ELEVATIONS<br>OF CATTLE SHELTER<br>20 | Revision<br>1<br>Sheet Size<br>A1            |