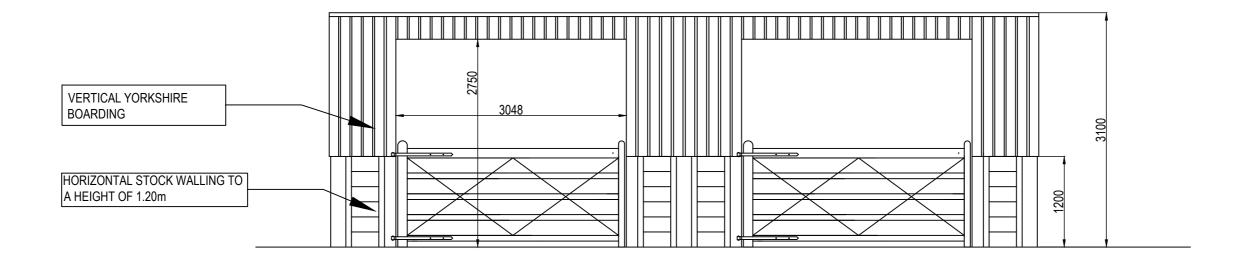

## PROPOSED FRONT ELEVATION

PROPOSED REAR ELEVATION

4800

| RevDateDrawnCheckedDetails123/12/2020DWDEPTH OF SHED REDUCED TO 4.802 </th <th>m. Checked</th> <th>Client<br/>HEPPLE WHITEFIELD ESTATE<br/>Project Title<br/>PROPOSED CATTLE SHELTER</th> <th>Project No.<br/>2020/01<br/>Drawing No.<br/>N03</th> | m. Checked                                 | Client<br>HEPPLE WHITEFIELD ESTATE<br>Project Title<br>PROPOSED CATTLE SHELTER        | Project No.<br>2020/01<br>Drawing No.<br>N03 |
|----------------------------------------------------------------------------------------------------------------------------------------------------------------------------------------------------------------------------------------------------|--------------------------------------------|---------------------------------------------------------------------------------------|----------------------------------------------|
| 3 4   4 5   5 6                                                                                                                                                                                                                                    | Scale\s<br>1:50<br>Date Drawn<br>21/12/202 | BICKERTON<br>Drawing Title<br>PROPOSED PLAN AND ELEVATIONS<br>OF CATTLE SHELTER<br>20 | Revision<br>1<br>Sheet Size<br>A1            |