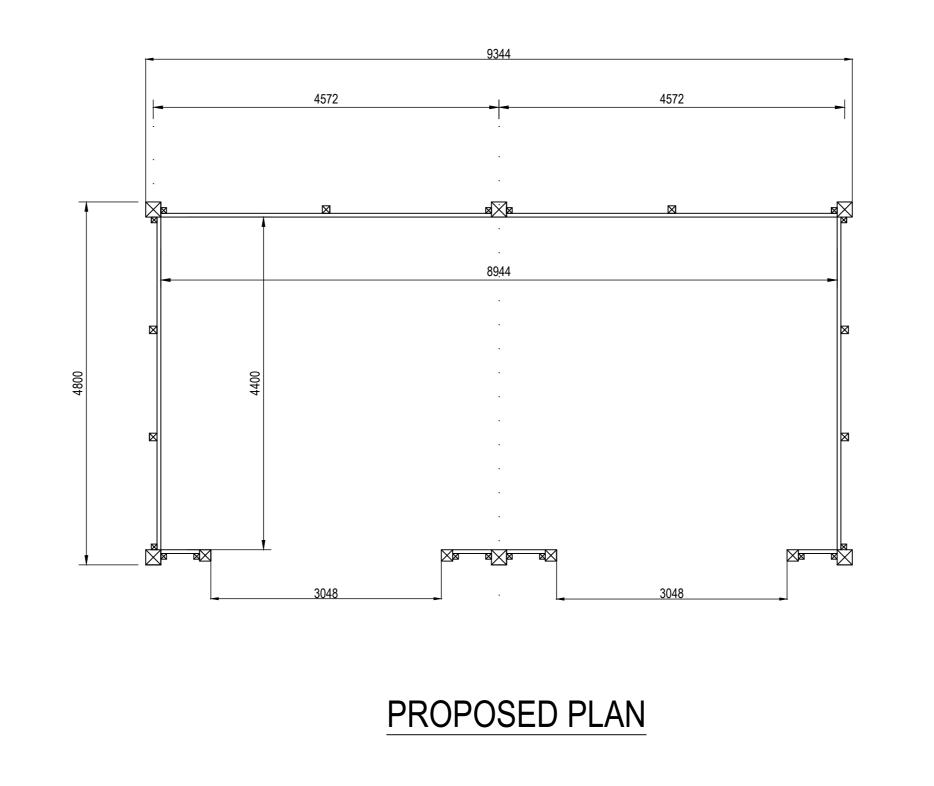

## PROPOSED FRONT ELEVATION

PROPOSED REAR ELEVATION

4800

| RevDateDrawnCheckedDetails123/12/2020DWDEPTH OF SHED REDUCED TO 4.802 </th <th>m. Checked</th> <th>Client<br/>HEPPLE WHITEFIELD ESTATE<br/>Project Title<br/>PROPOSED CATTLE SHELTER</th> <th>Project No.<br/>2020/01<br/>Drawing No.<br/>N03</th> | m. Checked                                 | Client<br>HEPPLE WHITEFIELD ESTATE<br>Project Title<br>PROPOSED CATTLE SHELTER        | Project No.<br>2020/01<br>Drawing No.<br>N03 |
|----------------------------------------------------------------------------------------------------------------------------------------------------------------------------------------------------------------------------------------------------|--------------------------------------------|---------------------------------------------------------------------------------------|----------------------------------------------|
| 3 4   4 5   5 6                                                                                                                                                                                                                                    | Scale\s<br>1:50<br>Date Drawn<br>21/12/202 | BICKERTON<br>Drawing Title<br>PROPOSED PLAN AND ELEVATIONS<br>OF CATTLE SHELTER<br>20 | Revision<br>1<br>Sheet Size<br>A1            |