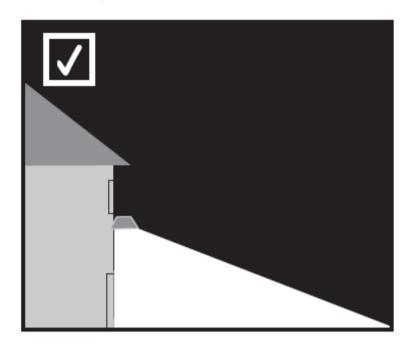

1.6 The fittings are all fully shielded at the top and conform with the Dark Sky guidance. The shielded fittings minimise glare – see images extracted from guidance document below. Fittings will be mounted at mid height (above doors) on the two-storey building and below the eaves on the single storey building.