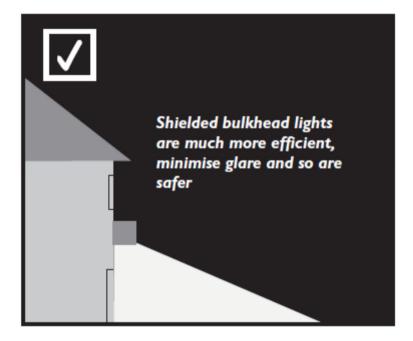

1.6 The fittings are all fully shielded at the top and conform with the Dark Sky guidance. The shielded fittings minimise glare – see images extracted from guidance document below. Fittings will be mounted at mid height (above doors) on the two-storey building and below the eaves on the single storey building.