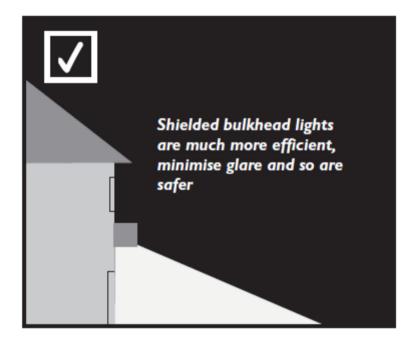

1.6 The fittings are all fully shielded at the top and conform with the Dark Sky guidance. The shielded fittings minimise glare – see images extracted from guidance document below. Fittings will be mounted at mid height (above doors) on the two-storey building and below the eaves on the single storey building.