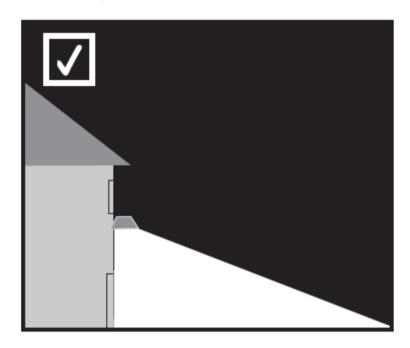

1.6 The fittings are all fully shielded at the top and conform with the Dark Sky guidance. The shielded fittings minimise glare – see images extracted from guidance document below. Fittings will be mounted at mid height (above doors) on the two-storey building and below the eaves on the single storey building.