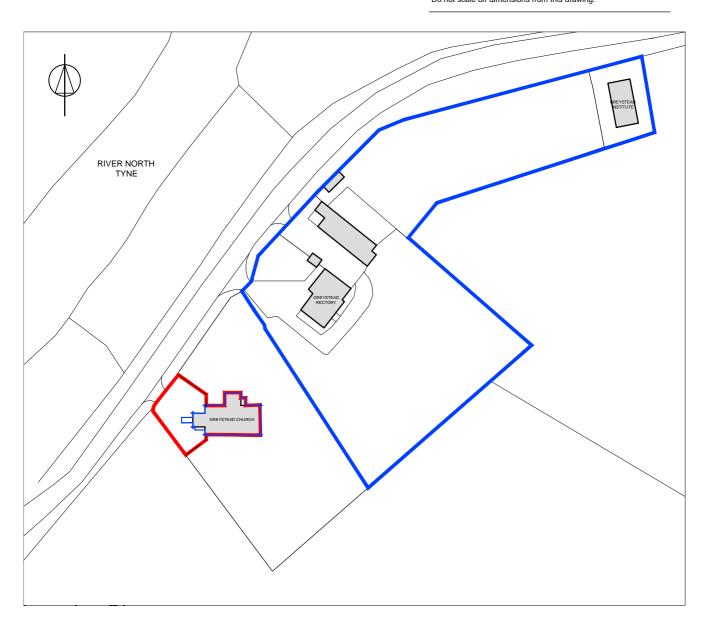

16 Hallstile Bank Hexham Northumberland NE46 3PQ Phone: 01434 601020 mail@doonanarchitects.co.uk

Project name
Greystead Church Tower Change of Use Application

| -        |            |           |
|----------|------------|-----------|
| Date     | Drawn by   | Scale     |
| Oct 2020 | TOM        | 1:1250@A4 |
| Job no   | Drawing no | Rev       |
| 1360     | PA01       | -         |

For Anne Monroe

Drawing title Location Plan

Change of Use Discrepancies, ambiguities and/or omissions between this drawing and information given elsewhere must be reported to the architect before proceeding.