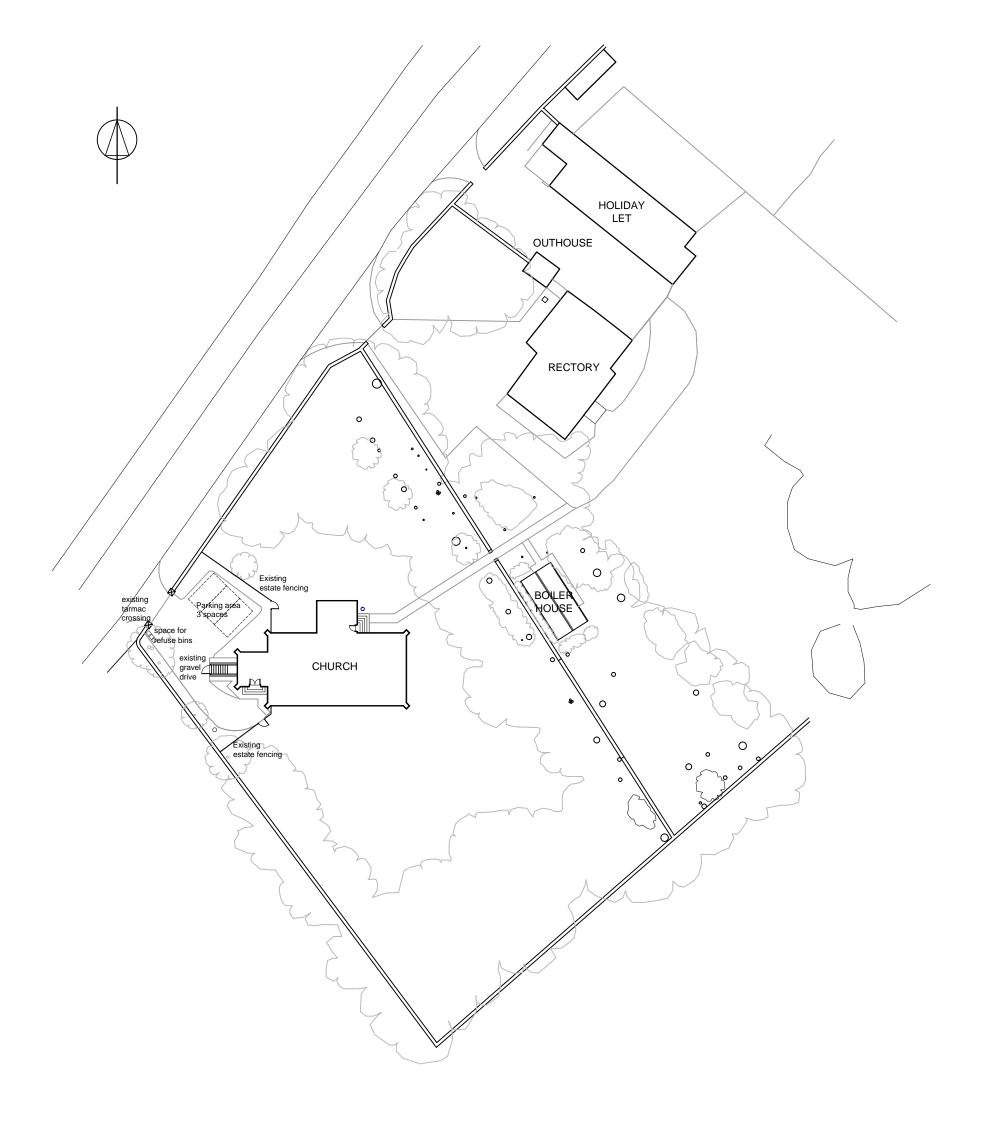

16 Hallstile Bank Hexham Northumberland NE46 3PQ Phone: 01434 601020 mail@doonanarchitects.co.uk

Project name
Greystead Church Tower
Change of Use Application

| Date     | Drawn by   | Scale    |
|----------|------------|----------|
| Oct 2020 | TOM        | 1:500@A3 |
| Job no   | Drawing no | Rev      |
| 1360     | PE01       | Α        |

For Anne Monroe

Drawing title
Existing Site Plan Change of Use

Discrepancies, ambiguities and/or omissions between this drawing and information given elsewhere must be reported to the architect before proceeding.