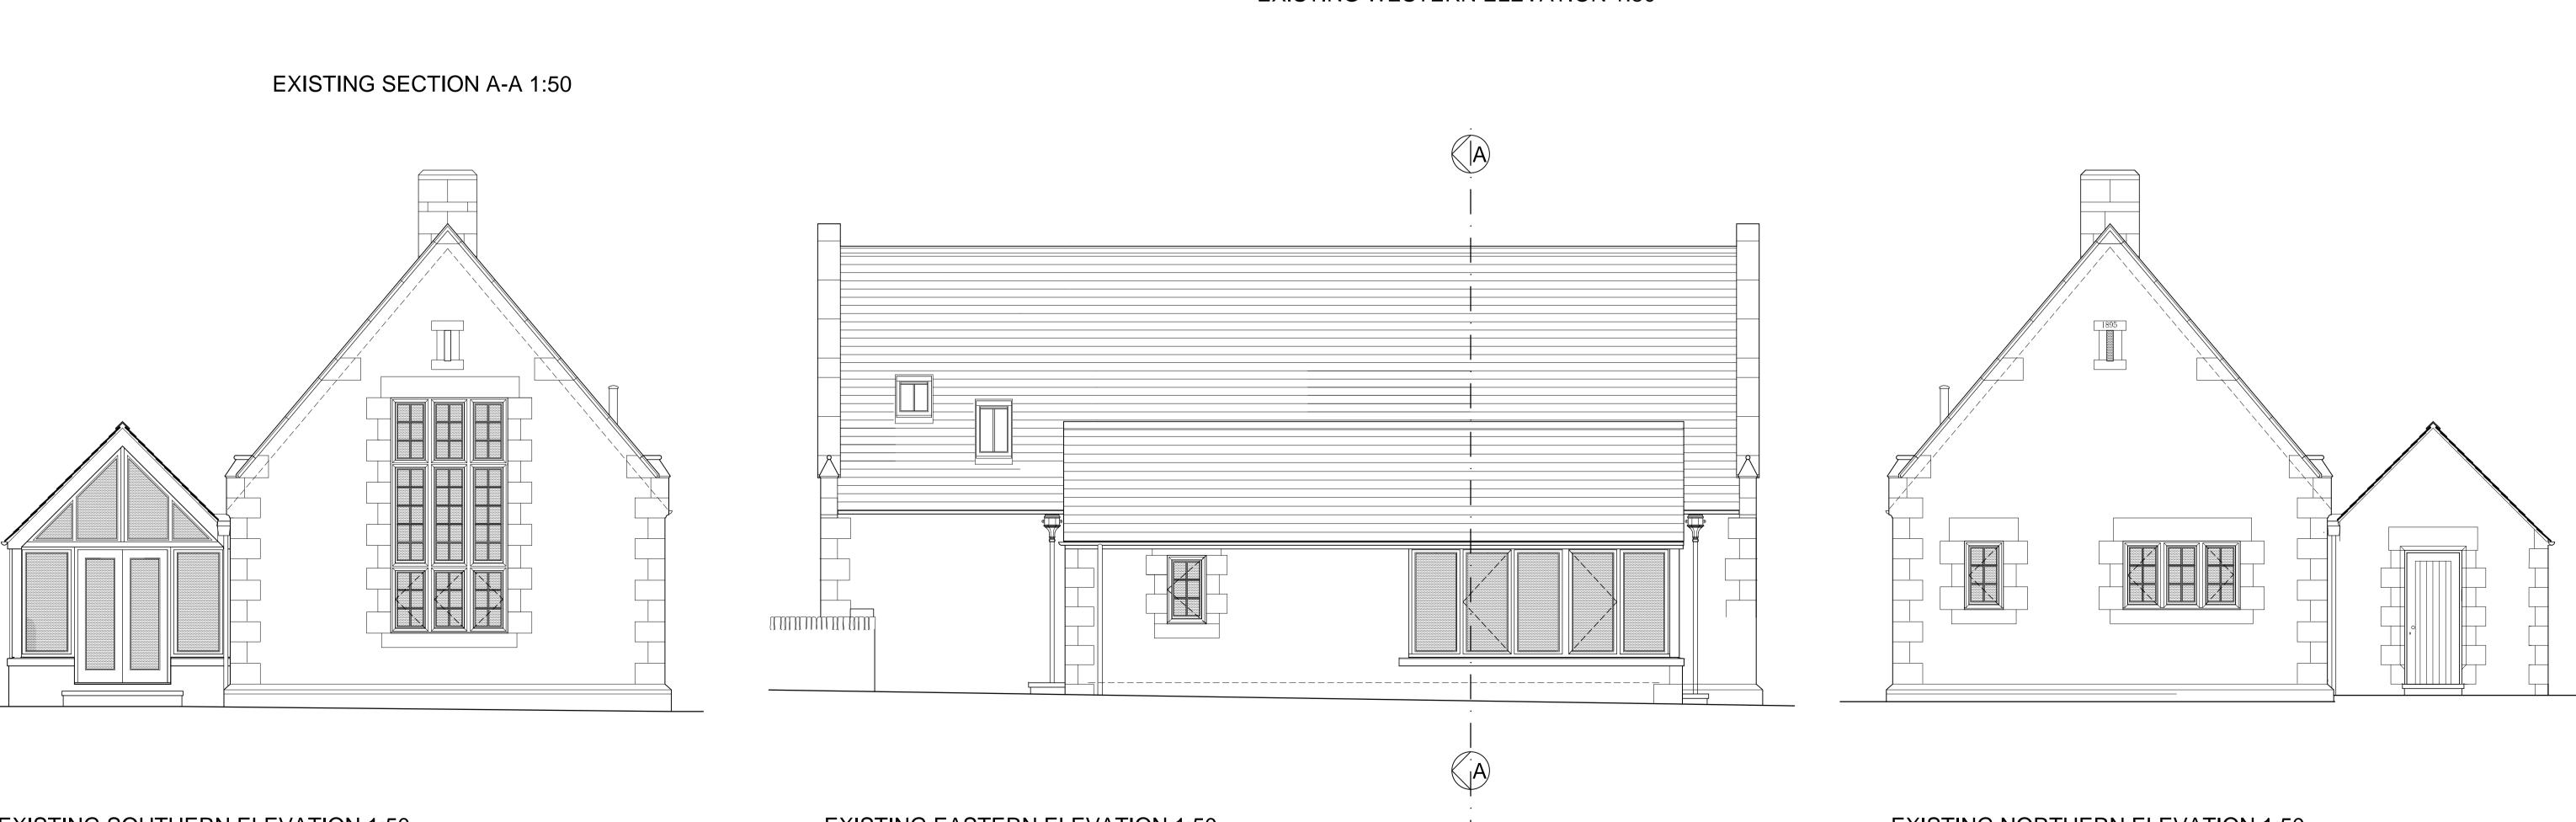

## **EXISTING SOUTHERN ELEVATION 1:50**

**EXISTING EASTERN ELEVATION 1:50** 

## **EXISTING WESTERN ELEVATION 1:50**

Phone: 01434 601020 mail@doonanarchitects.co.uk

| Project name<br>Greystead Institute<br>Change of Use |            |          |
|------------------------------------------------------|------------|----------|
| Date                                                 | Drawn by   | Scale    |
| Jan 2021                                             | TS         | 1:50 @A1 |
| Job no                                               | Drawing no | Rev      |
| 1360                                                 | E03        |          |

## **EXISTING NORTHERN ELEVATION 1:50**

## Drawing title Existing Elevations & Section

Discrepancies, ambiguities and/or omissions between this drawing and information given elsewhere must be reported to the architect before proceeding. This drawing is copyright. Dimensions must be checked on site. Do not scale off dimensions from this drawing.