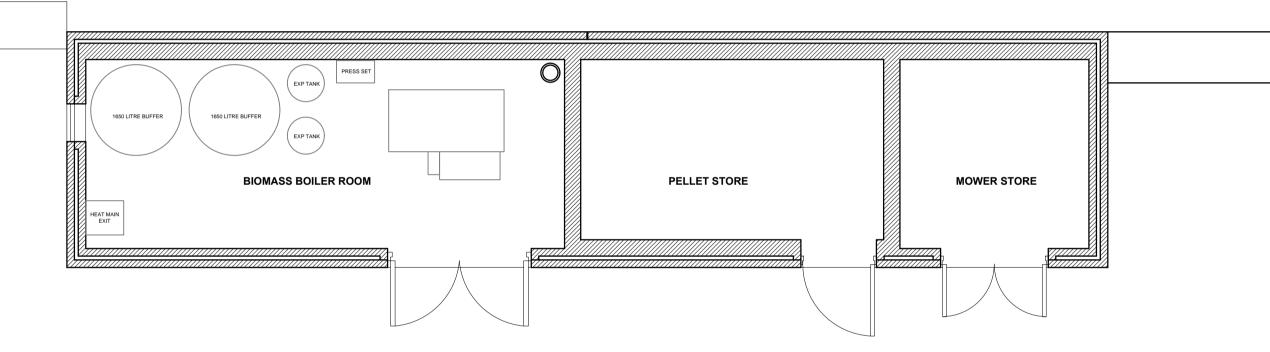

Ground Floor Plan as Proposed 1:50

Schedule of Finishes

Roof: Natural Slate

Gutters and downpipes: Cast iron gutters and downpipes painted black

External Walls: Blockwork with painted cement render finish to match main house

Doors: Framed, ledged and braced timber doors with a paint finish.

Boiler Flue: Twinwall steel flue in black

Any discrepancies to be reported to the Project Surveyor before the commencement of any works.