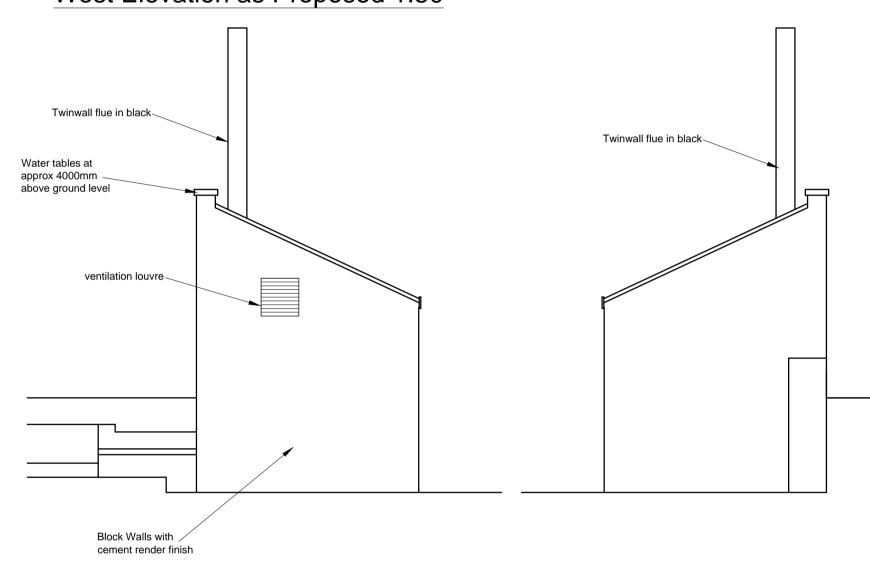

## West Elevation as Proposed 1:50

South Elevation as Proposed 1:50 North Elevation as Proposed 1:50

All dimensions to be checked on site.

Do not Scale from the drawing.

Section A-A as Proposed 1:50

Project No:

Ground Floor Plan as Proposed 1:50

Schedule of Finishes

Roof: Natural Slate

Gutters and downpipes: Cast iron gutters and downpipes painted black

External Walls: Blockwork with painted cement render finish to match main house

Doors: Framed, ledged and braced timber doors with a paint finish.

Boiler Flue: Twinwall steel flue in black

Any discrepancies to be reported to the Project Surveyor before the commencement of any works.