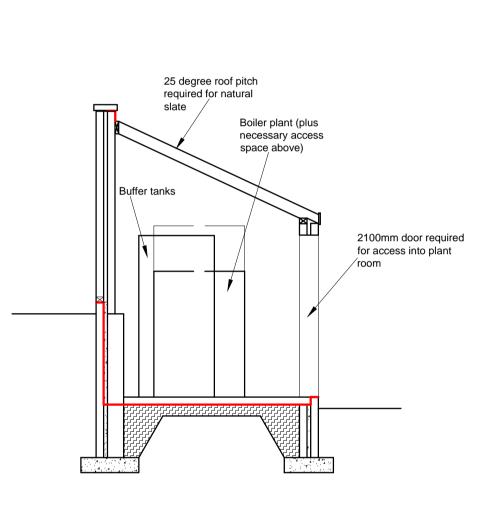

Ground Floor Plan as Proposed 1:50

Schedule of Finishes

Roof: Natural Slate

Gutters and downpipes: Cast iron gutters and downpipes painted black

External Walls: Blockwork with painted cement render finish to match main house

Doors: Framed, ledged and braced timber doors with a paint finish.

Boiler Flue: Twinwall steel flue in black

Any discrepancies to be reported to the Project Surveyor before the commencement of any works.