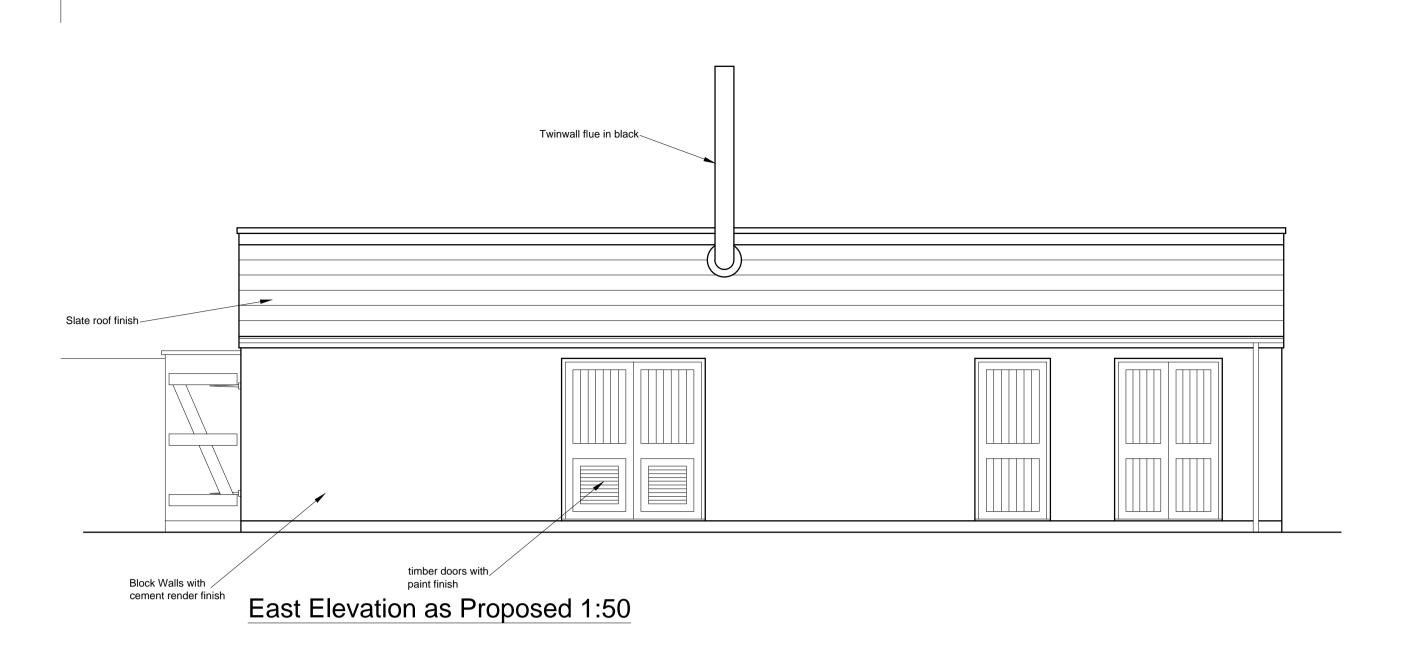

Ground Floor Plan as Proposed 1:50

Schedule of Finishes

Roof: Natural Slate

Gutters and downpipes: Cast iron gutters and downpipes painted black

External Walls: Blockwork with painted cement render finish to match main house

Doors: Framed, ledged and braced timber doors with a paint finish.

Boiler Flue: Twinwall steel flue in black

Any discrepancies to be reported to the Project Surveyor before the commencement of any works.