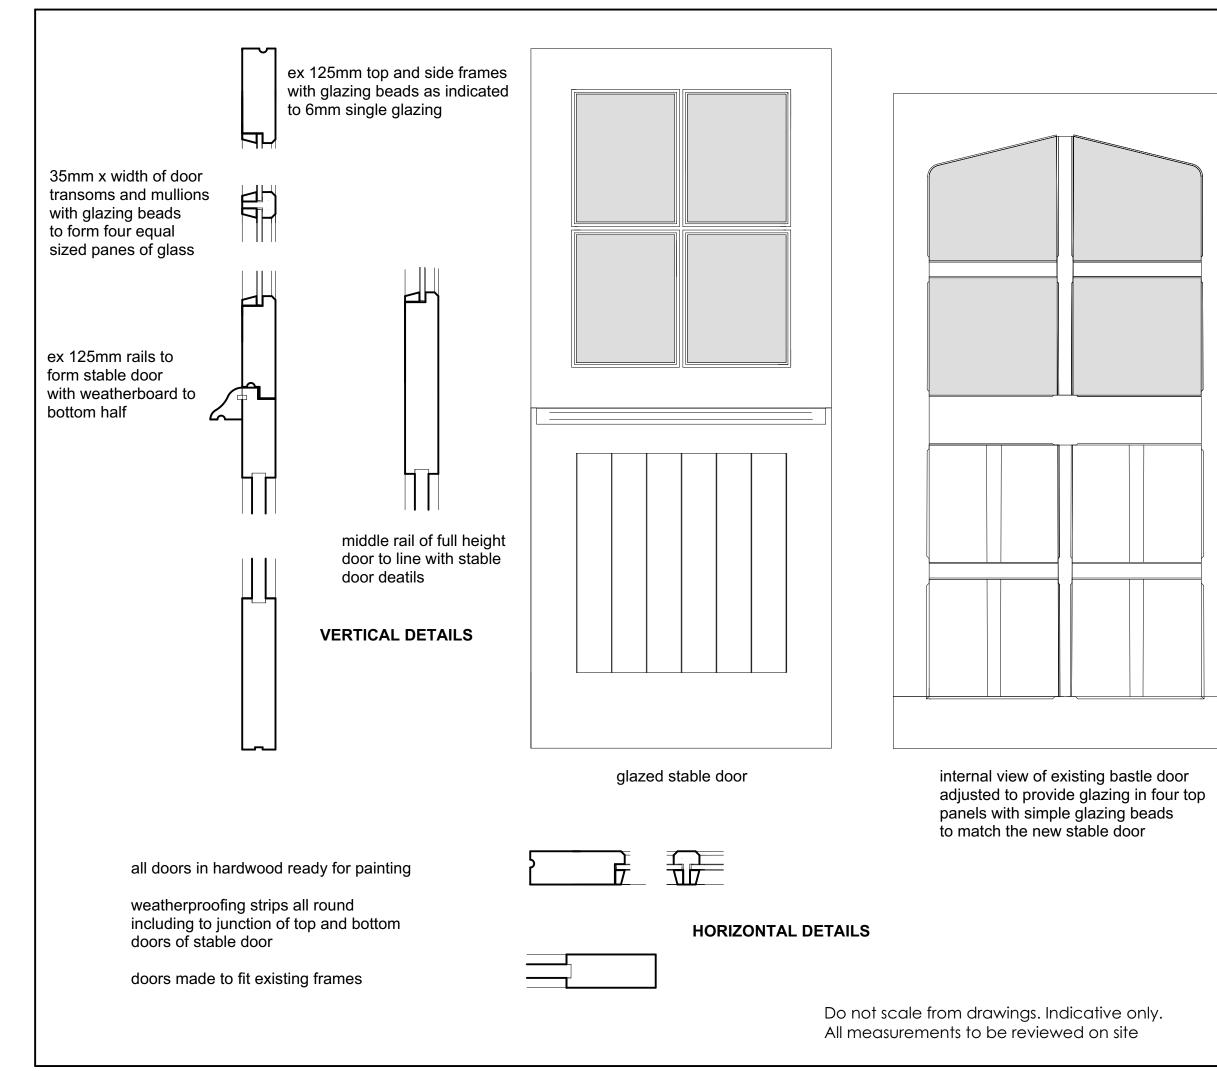

| REVISION                                                                                                                                                   |  |           |
|------------------------------------------------------------------------------------------------------------------------------------------------------------|--|-----------|
| A Feb '21 Alteration to glazing detail                                                                                                                     |  |           |
| RIDGE END FARMHOUSE<br>FALSTONE<br>NORTHUMBERLAND<br>PROPOSED DOOR DETAILS                                                                                 |  |           |
| FROF O3LD D                                                                                                                                                |  | AILS      |
| Scale<br>1:10 and 1:5 at A3                                                                                                                                |  |           |
| Date<br>FEB 2021                                                                                                                                           |  |           |
| GPENCE & DOWER<br>Chartered Architects<br>Arch 6<br>Stepney Bank<br>Newcastle upon Tyne, NE1 2NP<br>Tel: (01661) 820071<br>architects@spenceanddower.co.uk |  |           |
| M648 / 207                                                                                                                                                 |  | Rev.<br>A |
|                                                                                                                                                            |  |           |