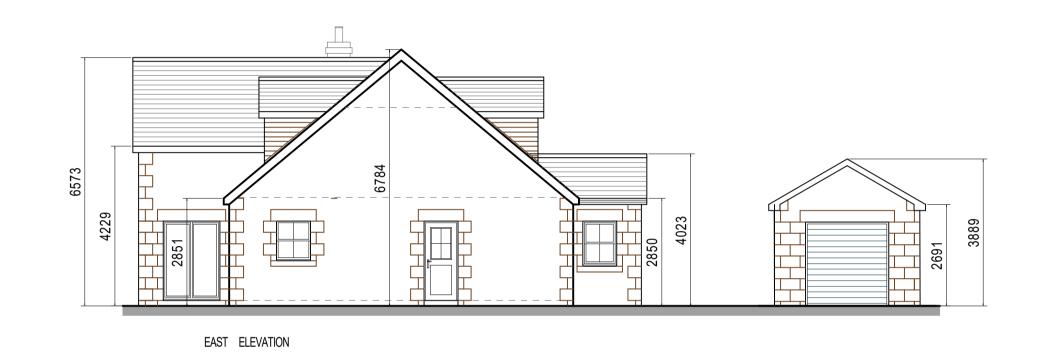

## MATERIALS :-

WALLS - NATURAL RANDOM STONEWORK WITH NATURAL STONE QUOINS, LINTELS AND SILLS

ROOF - ROOF COVERING TO BE BLUE NATURAL SLATE WITH ANGLED RIDGE TILES TO MATCH.

WINDOWS - WHITE FINISHED uPVC WITH DOUBLE GLAZED UNITS

DORS - WHITE FINISHED uPVC WITH DOUBLE GLAZED UNITS. LOW LEVEL THRESH TO MAIN ENTRANCE DOOR

RAINWATER GOODS - BLACK FINISHED PVC GUTTERS AND DOWNPIPES