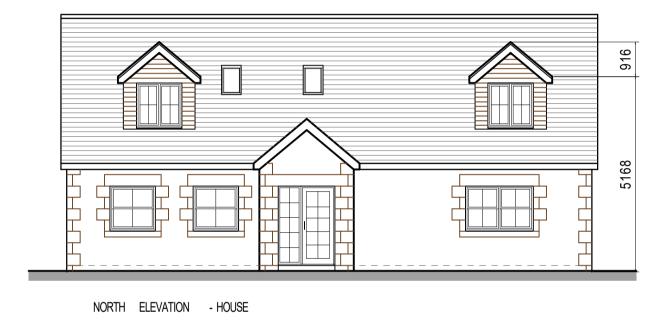

## MATERIALS :-

WALLS - NATURAL RANDOM STONEWORK WITH NATURAL STONE QUOINS, LINTELS AND SILLS

ROOF - ROOF COVERING TO BE BLUE NATURAL SLATE WITH ANGLED RIDGE TILES TO MATCH.

WINDOWS - WHITE FINISHED uPVC WITH DOUBLE GLAZED UNITS

DORS - WHITE FINISHED uPVC WITH DOUBLE GLAZED UNITS. LOW LEVEL THRESH TO MAIN ENTRANCE DOOR

RAINWATER GOODS - BLACK FINISHED PVC GUTTERS AND DOWNPIPES