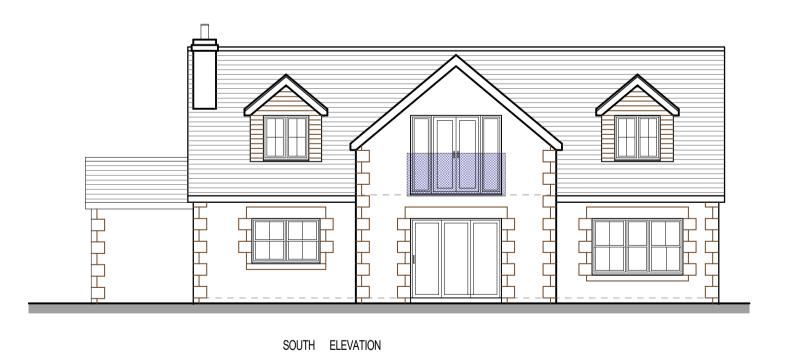

## MATERIALS :-

WALLS - NATURAL RANDOM STONEWORK WITH NATURAL STONE QUOINS, LINTELS AND SILLS

ROOF - ROOF COVERING TO BE BLUE NATURAL SLATE WITH ANGLED RIDGE TILES TO MATCH.

WINDOWS - WHITE FINISHED uPVC WITH DOUBLE GLAZED UNITS

DORS - WHITE FINISHED uPVC WITH DOUBLE GLAZED UNITS. LOW LEVEL THRESH TO MAIN ENTRANCE DOOR

RAINWATER GOODS - BLACK FINISHED PVC GUTTERS AND DOWNPIPES

## Michael Rathbone ACABE Architectural & Surveying

5 Church Hill, Chatton Alnwick, NE66 5PY 07796 071743 01668 215227 michael.rathbone05@gmail.com

Building PROPOSED NEW DWELLING
LAND SOUTH OF GALLOWLAW
ALWINTON, MORPETH
NORTHUMBERLAND, NE65 7BQ

Dwg
Title PROPOSED ELEVATIONS PLOT 2

| Arch 🗓 Mech 🗓 Elect 🗓  Initial Creation Date JULY 2020 Issue 1 Revision 0 | Sheet            |                   | Dwg. No.  | FF/00  |          |   |
|---------------------------------------------------------------------------|------------------|-------------------|-----------|--------|----------|---|
| Arch [L] Mech [L] Elect [L]                                               | Initial Creation | Date JULY 2020    | Issue     |        | Revision | 0 |
|                                                                           | Arch 🗓 Med       | ch Ü Elect Ü      | ·         |        |          |   |
| Scale 1:100 @ A1 1:200 @ A3 Copyright C 2020                              | Scale            | 1:100@A1 1:200@A3 | Copyright | © 2020 |          |   |