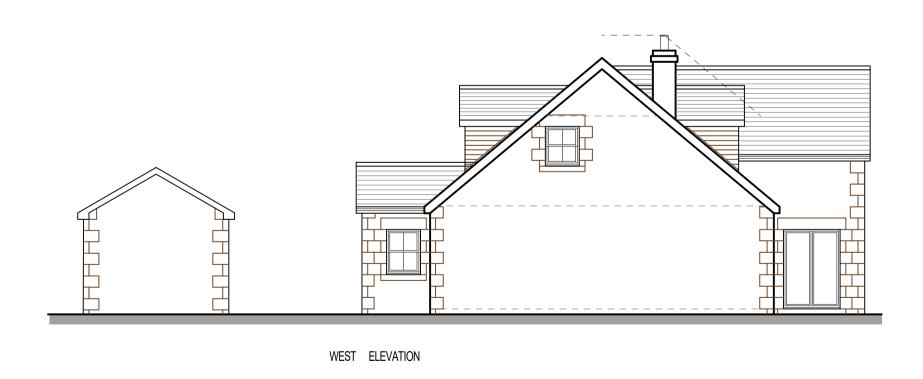

## MATERIALS :-

WALLS - NATURAL RANDOM STONEWORK WITH NATURAL STONE QUOINS, LINTELS AND SILLS

ROOF - ROOF COVERING TO BE BLUE NATURAL SLATE WITH ANGLED RIDGE TILES TO MATCH.

WINDOWS - WHITE FINISHED uPVC WITH DOUBLE GLAZED UNITS

DORS - WHITE FINISHED uPVC WITH DOUBLE GLAZED UNITS. LOW LEVEL THRESH TO MAIN ENTRANCE DOOR

RAINWATER GOODS - BLACK FINISHED PVC GUTTERS AND DOWNPIPES