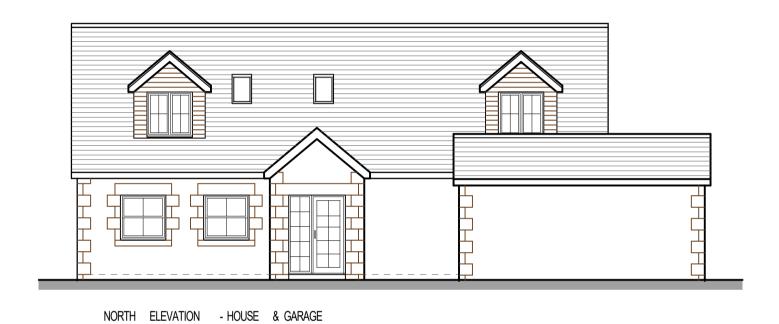

## MATERIALS :-

WALLS - NATURAL RANDOM STONEWORK WITH NATURAL STONE QUOINS, LINTELS AND SILLS

ROOF - ROOF COVERING TO BE BLUE NATURAL SLATE WITH ANGLED RIDGE TILES TO MATCH.

WINDOWS - WHITE FINISHED uPVC WITH DOUBLE GLAZED UNITS

DORS - WHITE FINISHED uPVC WITH DOUBLE GLAZED UNITS. LOW LEVEL THRESH TO MAIN ENTRANCE DOOR

RAINWATER GOODS - BLACK FINISHED PVC GUTTERS AND DOWNPIPES