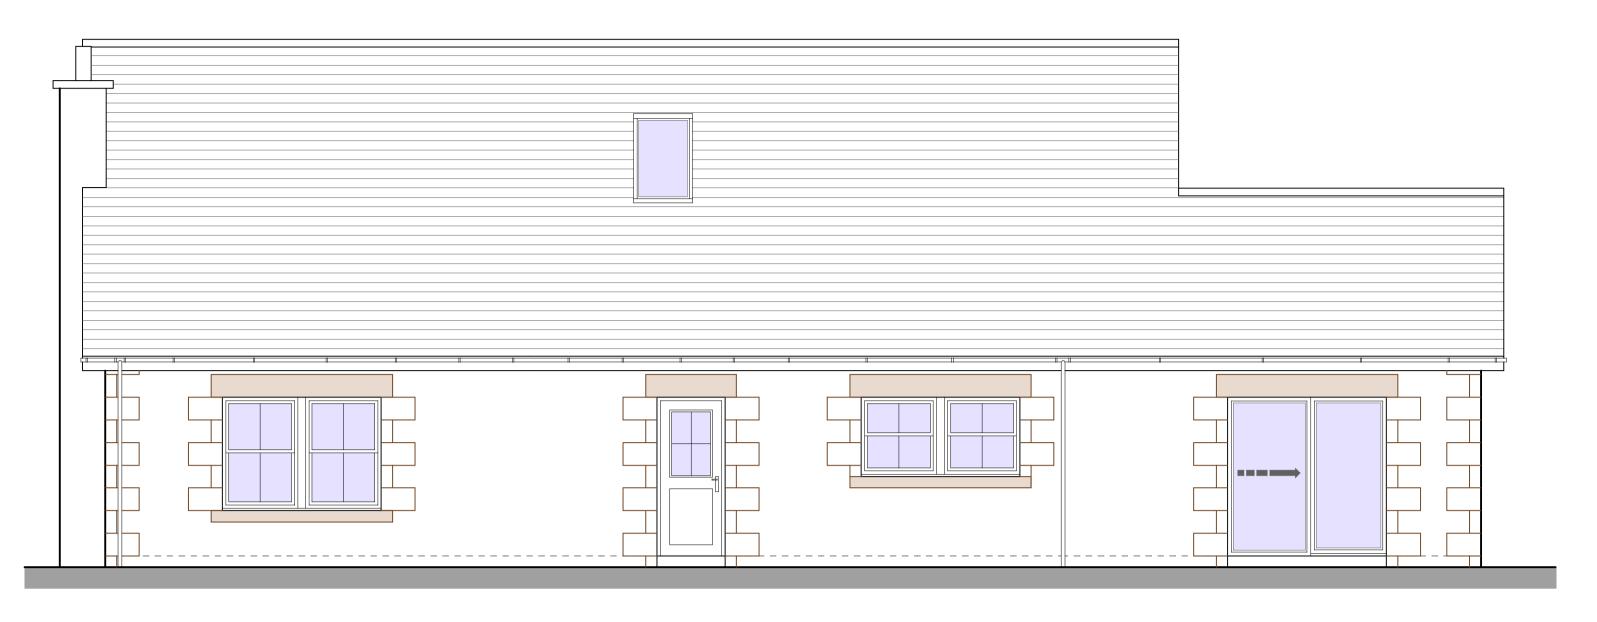

NORTH ELEVATION EAST ELEVATION

## **MATERIALS**

WALLS - NATURAL RANDOM STONE WITH STONE SILLS HEADS AND QUOINS

ROOF - NATURAL BLUE SLATE WITH ANGLED RIDGE

WINDOWS AND DOORS - WHITE FINISHED UPVC

RAINWATER GOOD - BLACK FINISHED PVC GUTTERS AND DOWNPIPES

GARAGE DOOR - WHITE FINISHED SECTIONAL UP AND OVER