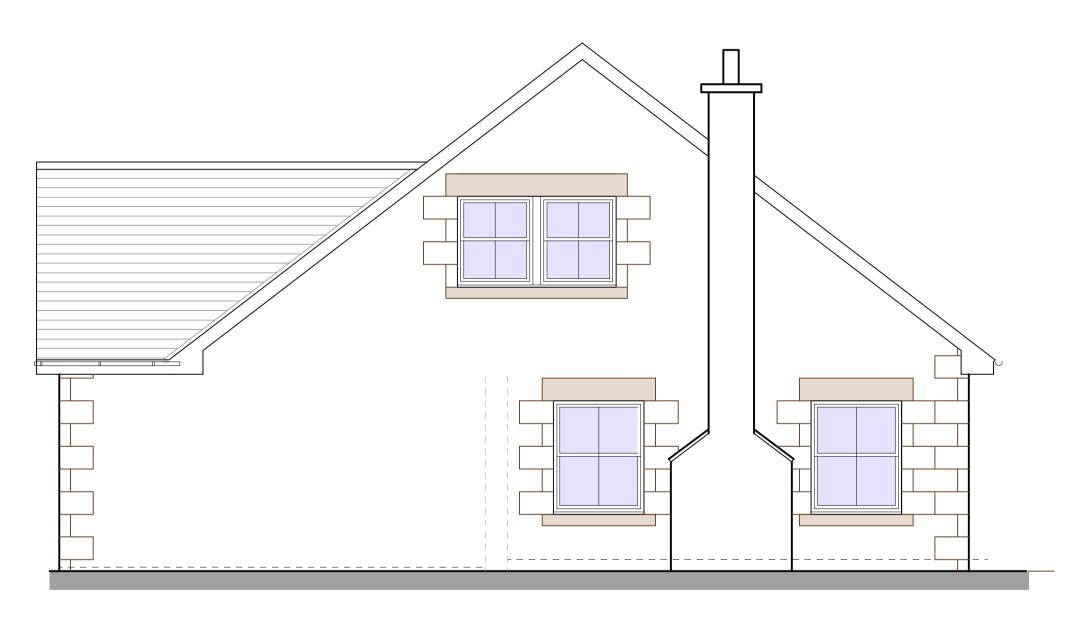

NORTH ELEVATION EAST ELEVATION

## **MATERIALS**

WALLS - NATURAL RANDOM STONE WITH STONE SILLS HEADS AND QUOINS

ROOF - NATURAL BLUE SLATE WITH ANGLED RIDGE

WINDOWS AND DOORS - WHITE FINISHED UPVC

RAINWATER GOOD - BLACK FINISHED PVC GUTTERS AND DOWNPIPES

GARAGE DOOR - WHITE FINISHED SECTIONAL UP AND OVER