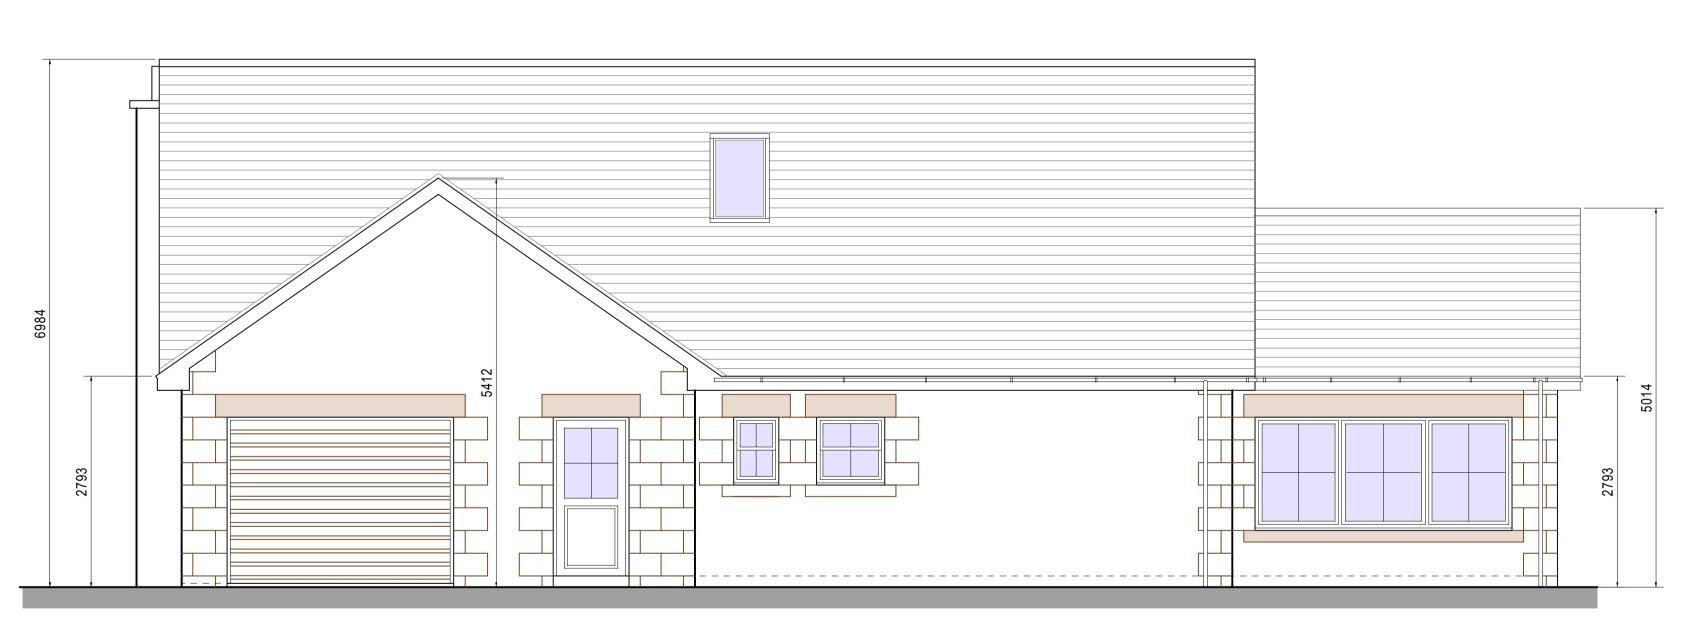

NORTH ELEVATION EAST ELEVATION

## **MATERIALS**

WALLS - NATURAL RANDOM STONE WITH STONE SILLS HEADS AND QUOINS

ROOF - NATURAL BLUE SLATE WITH ANGLED RIDGE

WINDOWS AND DOORS - WHITE FINISHED UPVC

RAINWATER GOOD - BLACK FINISHED PVC GUTTERS AND DOWNPIPES

GARAGE DOOR - WHITE FINISHED SECTIONAL UP AND OVER

## Michael Rathbone ACABE Architectural & Surveying

5 Church Hill, Chatton Alnwick, NE66 5PY 07796 071743 01668 215227 michael.rathbone05@gmail.com

Building PROPOSED NEW DWELLING
LAND SOUTH OF GALLOWLAW
ALWINTON, MORPETH
NORTHUMBERLAND, NE65 7BQ

Dwg Title PROPOSED ELEVATIONS PLOT 1

 Scale
 1:50 @ A1 1:100 @ A3
 Copyright
 © 2020

 Arch Ü Mech Ü Elect Ü
 Elect Ü
 Initial Creation Date
 JULY 2020
 Issue 1
 Revision 0

 Sheet 12
 Dwg. No. 55/20

EAST ELEVATION SOUTH ELEVATION