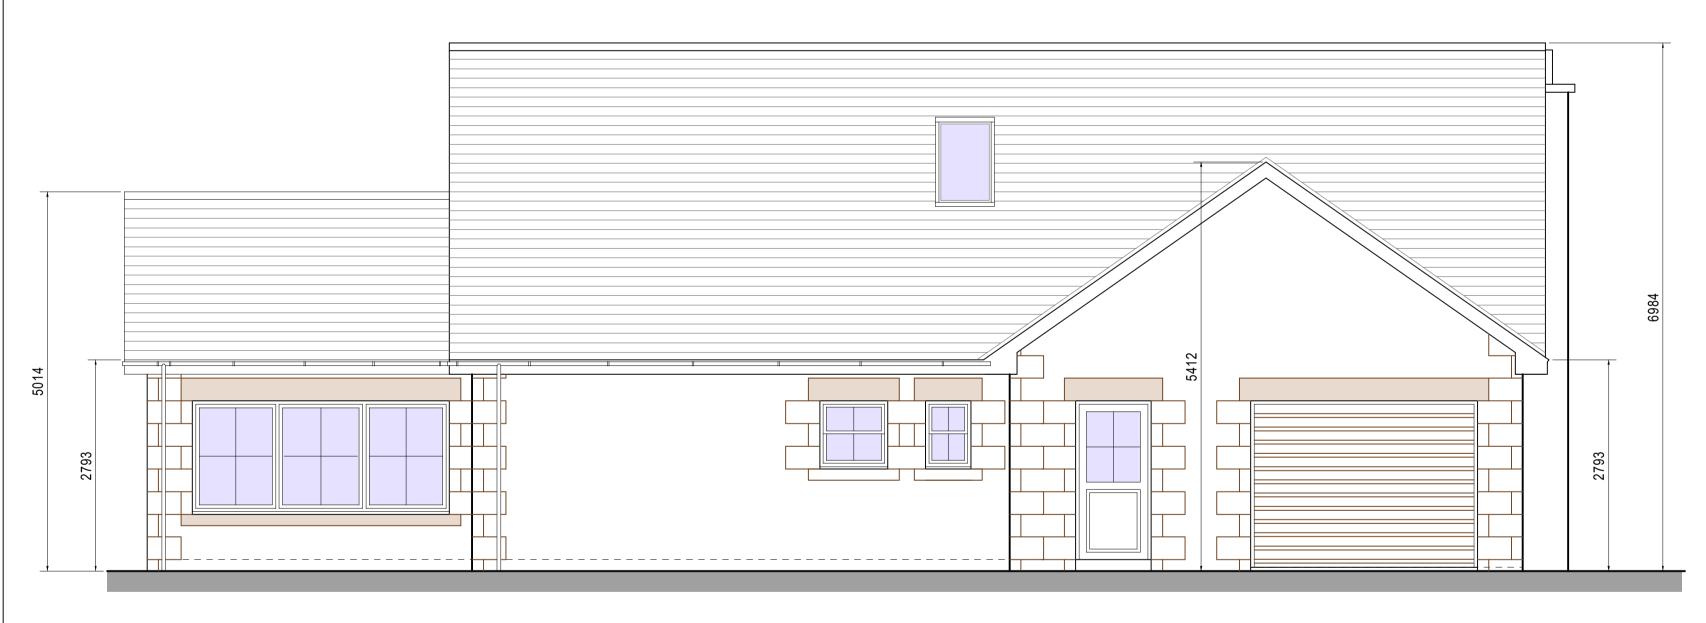

Dwg Title PROPOSED ELEVATIONS PLOT 1

 Scale
 1:50 @ A1 1:100 @ A3
 Copyright
 © 2020

 Arch Ü Mech Ü Elect Ü
 Elect Ü
 Initial Creation Date
 JULY 2020
 Issue 1
 Revision 0

 Sheet 12
 Dwg. No. 55/20

EAST ELEVATION SOUTH ELEVATION

NORTH ELEVATION WEST ELEVATION

MATERIALS

WALLS - NATURAL RANDOM STONE WITH STONE SILLS HEADS AND QUOINS

ROOF - NATURAL BLUE SLATE WITH ANGLED RIDGE

WINDOWS AND DOORS - WHITE FINISHED UPVC

RAINWATER GOOD - BLACK FINISHED PVC GUTTERS

AND DOWNPIPES

GARAGE DOOR - WHITE FINISHED SECTIONAL UP AND OVER

Michael Rathbone ACABE
Architectural & Surveying

5 Church Hill, Chatton Alnwick, NE66 5PY 07796 071743 01668 215227 michael.rathbone05@gmail.com