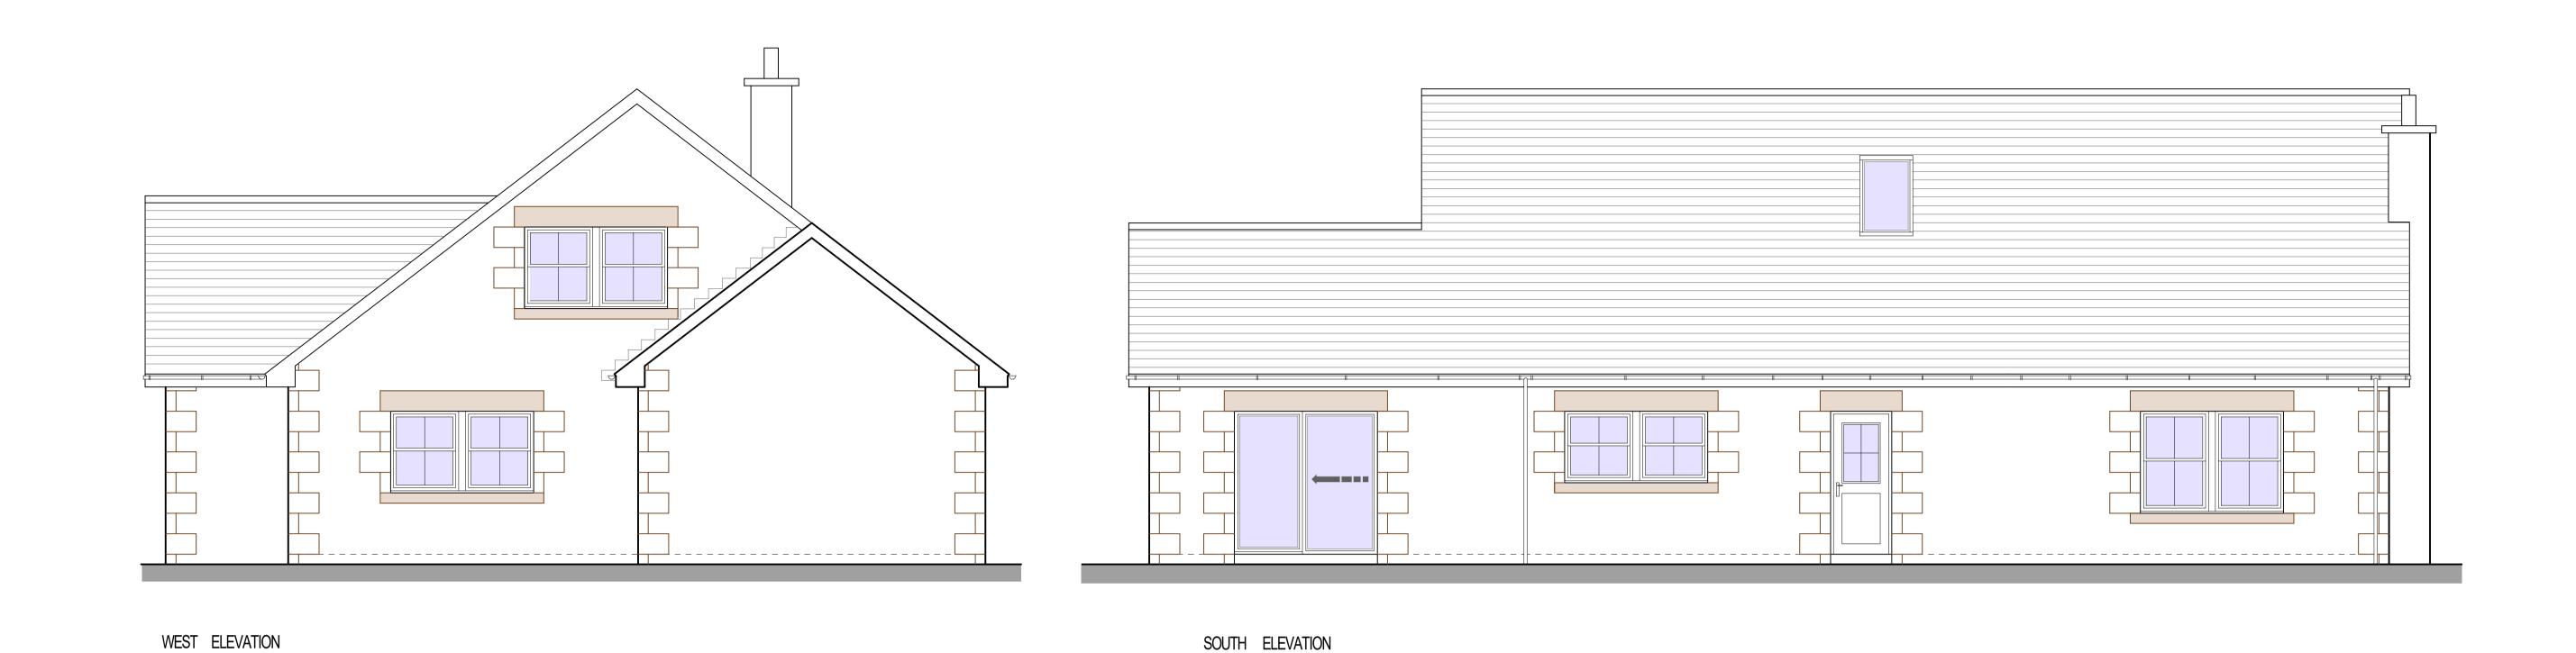

NORTH ELEVATION EAST ELEVATION

## **MATERIALS**

WALLS - NATURAL RANDOM STONE WITH STONE SILLS HEADS AND QUOINS

ROOF - NATURAL BLUE SLATE WITH ANGLED RIDGE

WINDOWS AND DOORS - WHITE FINISHED UPVC

RAINWATER GOOD - BLACK FINISHED PVC GUTTERS AND DOWNPIPES

GARAGE DOOR - WHITE FINISHED SECTIONAL UP AND OVER

## Michael Rathbone ACABE Architectural & Surveying

5 Church Hill, Chatton Alnwick, NE66 5PY 07796 071743 01668 215227 michael.rathbone05@gmail.com

Building PROPOSED NEW DWELLING
LAND SOUTH OF GALLOWLAW
ALWINTON, MORPETH
NORTHUMBERLAND, NE65 7BQ

Dwg Title PROPOSED ELEVATIONS PLOT 1

 Scale
 1:50 @ A1 1:100 @ A3
 Copyright
 © 2020

 Arch Ü Mech Ü Elect Ü
 Elect Ü
 Initial Creation Date
 JULY 2020
 Issue 1
 Revision 0

 Sheet 12
 Dwg. No. 55/20

EAST ELEVATION SOUTH ELEVATION