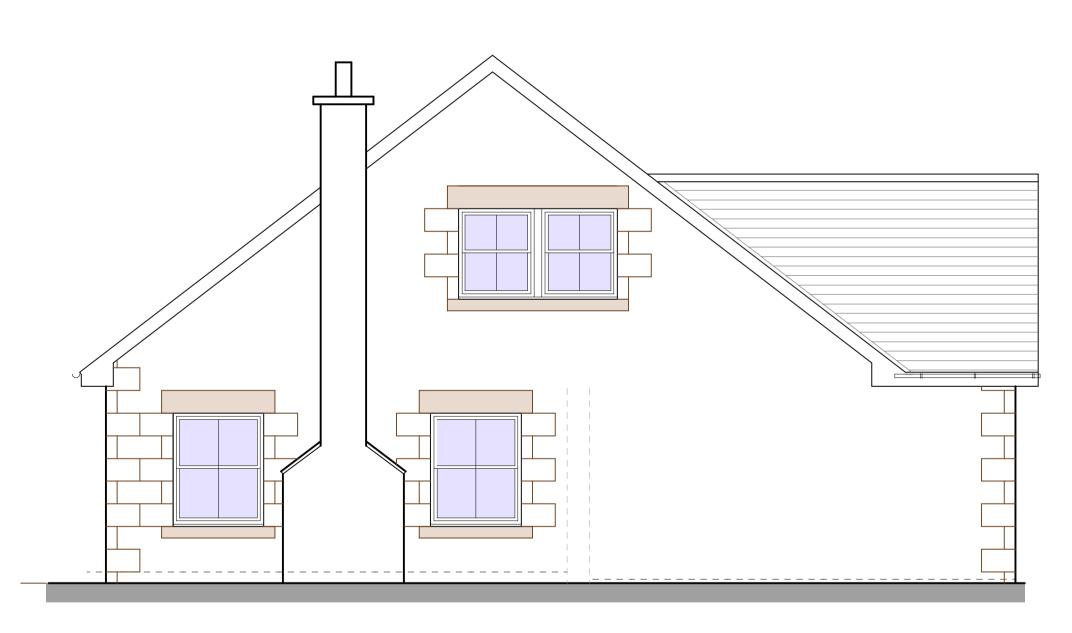

NORTH ELEVATION WEST ELEVATION

MATERIALS

WALLS - NATURAL RANDOM STONE WITH STONE SILLS HEADS AND QUOINS

ROOF - NATURAL BLUE SLATE WITH ANGLED RIDGE

WINDOWS AND DOORS - WHITE FINISHED UPVC

RAINWATER GOOD - BLACK FINISHED PVC GUTTERS

AND DOWNPIPES

GARAGE DOOR - WHITE FINISHED SECTIONAL UP AND OVER

Michael Rathbone ACABE
Architectural & Surveying

5 Church Hill, Chatton Alnwick, NE66 5PY 07796 071743 01668 215227 michael.rathbone05@gmail.com

Building PROPOSED NEW DWELLING
LAND SOUTH OF GALLOWLAW
ALWINTON, MORPETH
NORTHUMBERLAND, NE65 7BQ

Dwg
Title PROPOSED ELEVATIONS PLOT 3

 Scale
 1:50 @ A1 1:100 @ A3
 Copyright
 © 2020

 Arch © Mech © Elect © Initial Creation Date
 JULY 2020
 Issue 1
 Revision 0

 Sheet 7
 Dwg. No. 55/20