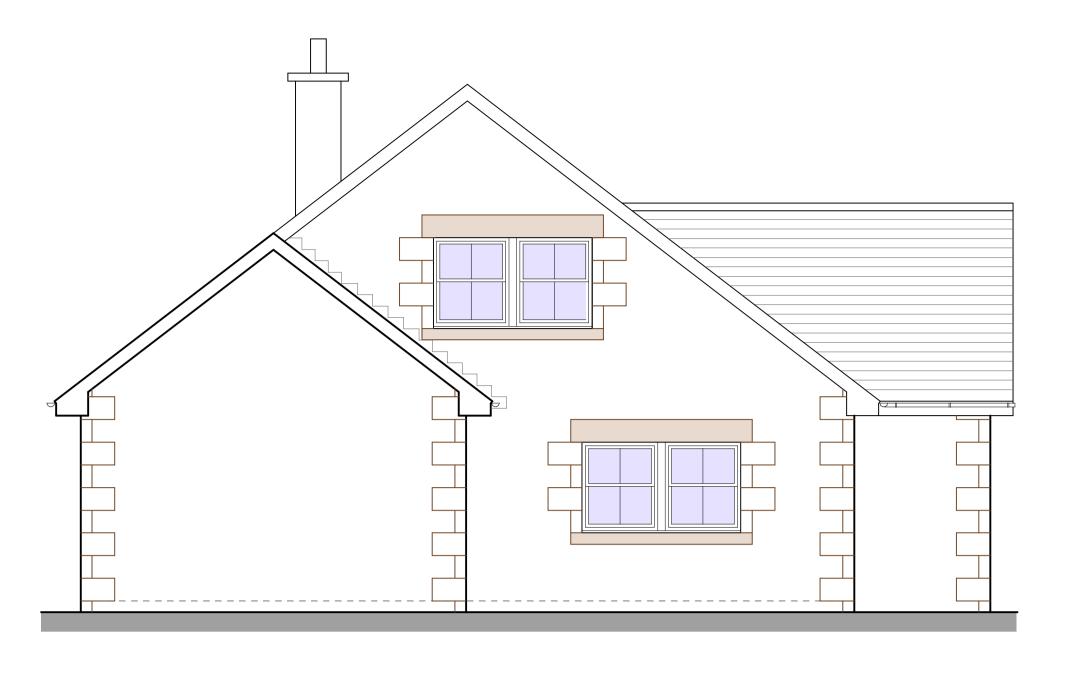

NORTH ELEVATION WEST ELEVATION

MATERIALS

WALLS - NATURAL RANDOM STONE WITH STONE SILLS HEADS AND QUOINS

ROOF - NATURAL BLUE SLATE WITH ANGLED RIDGE

WINDOWS AND DOORS - WHITE FINISHED UPVC

RAINWATER GOOD - BLACK FINISHED PVC GUTTERS

AND DOWNPIPES

GARAGE DOOR - WHITE FINISHED SECTIONAL UP AND OVER

Michael Rathbone ACABE
Architectural & Surveying

5 Church Hill, Chatton Alnwick, NE66 5PY 07796 071743 01668 215227 michael.rathbone05@gmail.com

Building PROPOSED NEW DWELLING
LAND SOUTH OF GALLOWLAW
ALWINTON, MORPETH
NORTHUMBERLAND, NE65 7BQ

Dwg
Title PROPOSED ELEVATIONS PLOT 3

 Scale
 1:50 @ A1 1:100 @ A3
 Copyright
 © 2020

 Arch © Mech © Elect © Initial Creation Date
 JULY 2020
 Issue 1
 Revision 0

 Sheet 7
 Dwg. No. 55/20