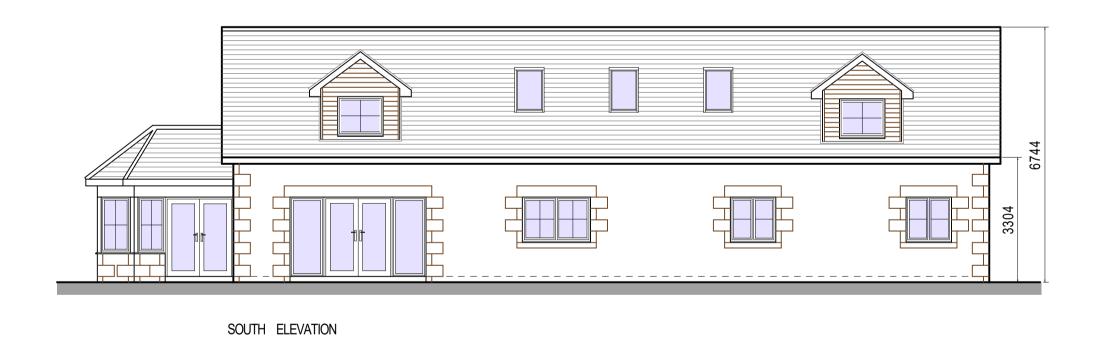

## MATERIALS

WALLS - NATURAL RANDOM STONE WITH NATURAL STONE QUOINS LINTELS AND SILLS

ROOF - NATURAL BLUE SLATE

WINDOWS AND DOORS - WHITE FINISHED PVC

RAINWATER GOODS - BLACK FINISHED PVC GUTTERS AND DOWNPIPES

Dwg
Title PROPOSED ELEVATIONS PLOT 4

 Scale
 1:100 @ A1 1:200 @ A3
 Copyright
 © 2020

 Arch © Mech © Elect © Initial Creation Date
 JULY 2020
 Issue 1
 Revision June 2021 1

 Sheet 3
 Dwg. No. 55/20