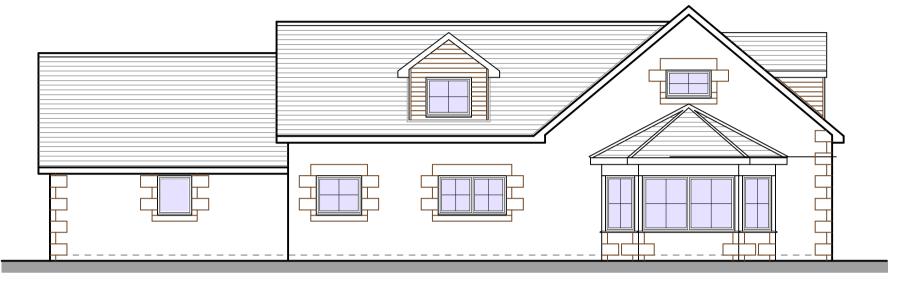

WEST ELEVATION

NORTH ELEVATION

## MATERIALS

WALLS - NATURAL RANDOM STONE WITH NATURAL STONE QUOINS LINTELS AND SILLS

ROOF - NATURAL BLUE SLATE

WINDOWS AND DOORS - WHITE FINISHED PVC

RAINWATER GOODS - BLACK FINISHED PVC GUTTERS AND DOWNPIPES

Dwg
Title PROPOSED ELEVATIONS PLOT 4

 Scale
 1:100 @ A1 1:200 @ A3
 Copyright
 © 2020

 Arch © Mech © Elect © Initial Creation Date
 JULY 2020
 Issue 1
 Revision June 2021 1

 Sheet 3
 Dwg. No. 55/20