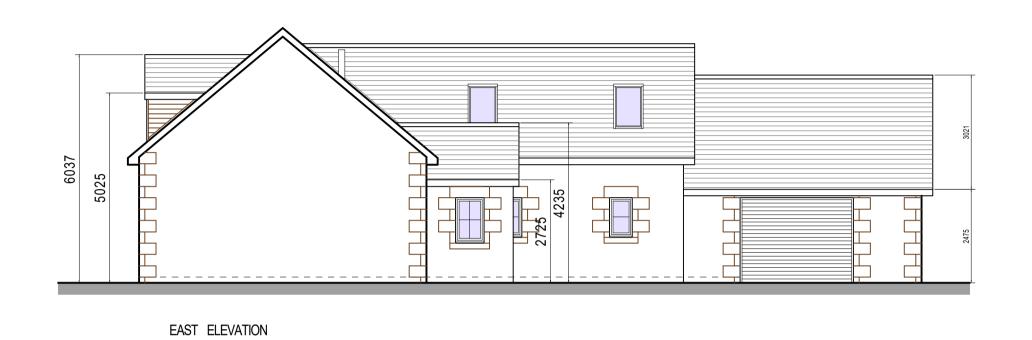

## MATERIALS

WALLS - NATURAL RANDOM STONE WITH NATURAL STONE QUOINS LINTELS AND SILLS

ROOF - NATURAL BLUE SLATE

WINDOWS AND DOORS - WHITE FINISHED PVC

RAINWATER GOODS - BLACK FINISHED PVC GUTTERS AND DOWNPIPES

Dwg
Title PROPOSED ELEVATIONS PLOT 4

 Scale
 1:100 @ A1 1:200 @ A3
 Copyright
 © 2020

 Arch © Mech © Elect © Initial Creation Date
 JULY 2020
 Issue 1
 Revision June 2021 1

 Sheet 3
 Dwg. No. 55/20