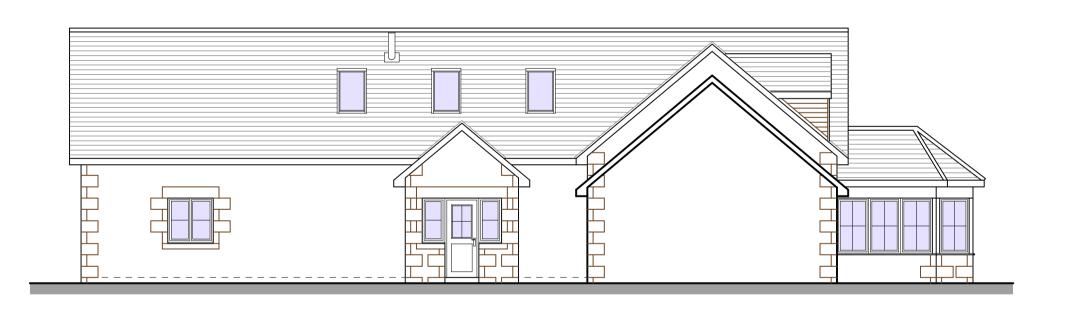

WEST ELEVATION

NORTH ELEVATION

## MATERIALS

WALLS - NATURAL RANDOM STONE WITH NATURAL STONE QUOINS LINTELS AND SILLS

ROOF - NATURAL BLUE SLATE

WINDOWS AND DOORS - WHITE FINISHED PVC

RAINWATER GOODS - BLACK FINISHED PVC GUTTERS AND DOWNPIPES

Dwg
Title PROPOSED ELEVATIONS PLOT 4

 Scale
 1:100 @ A1 1:200 @ A3
 Copyright
 © 2020

 Arch © Mech © Elect © Initial Creation Date
 JULY 2020
 Issue 1
 Revision June 2021 1

 Sheet 3
 Dwg. No. 55/20