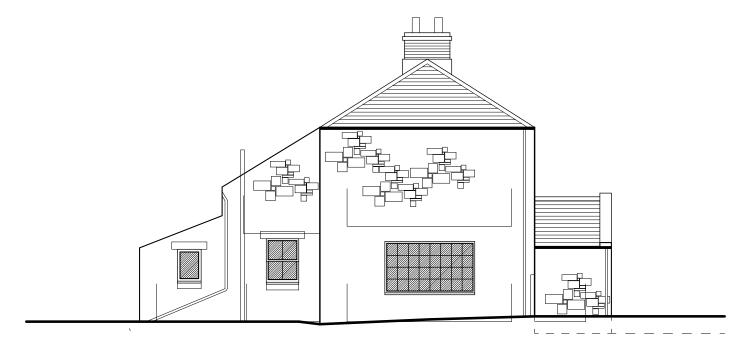

south elevation

west elevation

## proposed conversion of outbuilding + remodelling of part of dwelling house for mr r. + mrs b. carrdus

threestoneburn house, powburn, alnwick, northumberland NE66 4JN

elevations as existing - sheet one