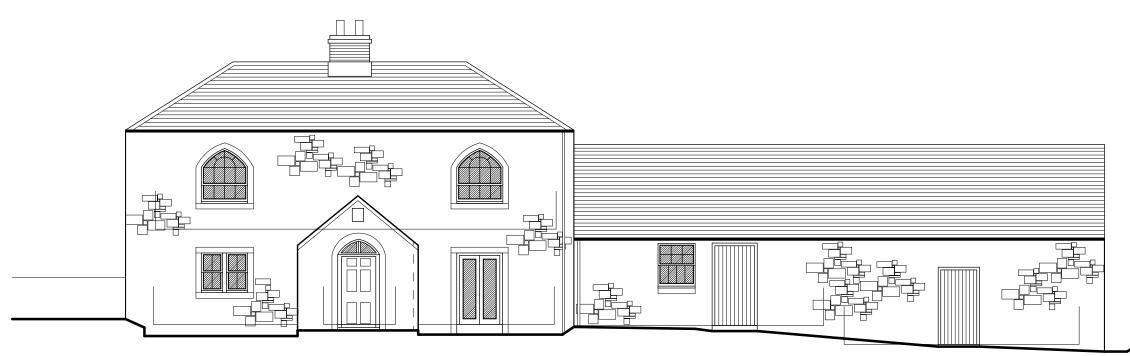

south elevation

west elevation

## proposed conversion of outbuilding + remodelling of part of dwelling house for mr r. + mrs b. carrdus

threestoneburn house, powburn, alnwick, northumberland NE66 4JN

elevations as existing - sheet one