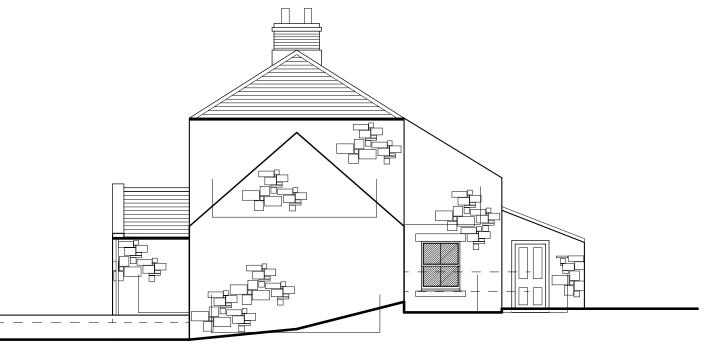

## north elevation

east elevation

## proposed conversion of outbuilding + remodelling of part of dwelling house for mr r. + mrs b. carrdus

threestoneburn house, powburn, alnwick, northumberland NE66 4JN

elevations as existing - sheet two