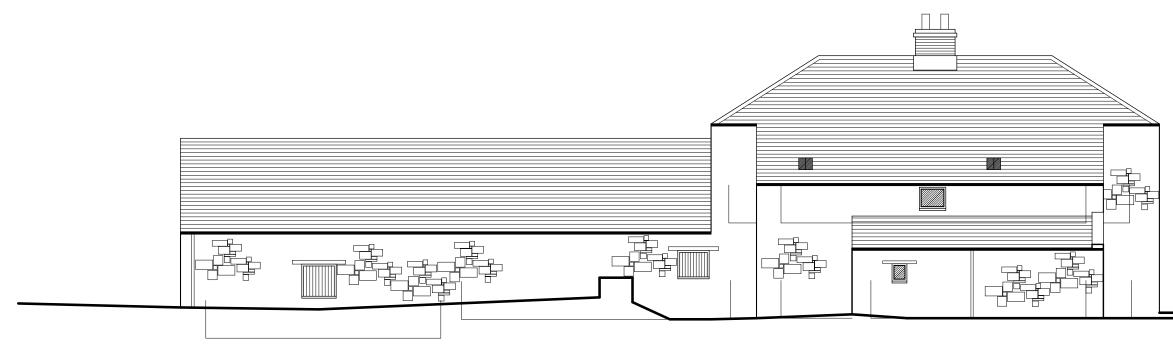

## north elevation

east elevation

## proposed conversion of outbuilding + remodelling of part of dwelling house for mr r. + mrs b. carrdus

threestoneburn house, powburn, alnwick, northumberland NE66 4JN

elevations as existing - sheet two