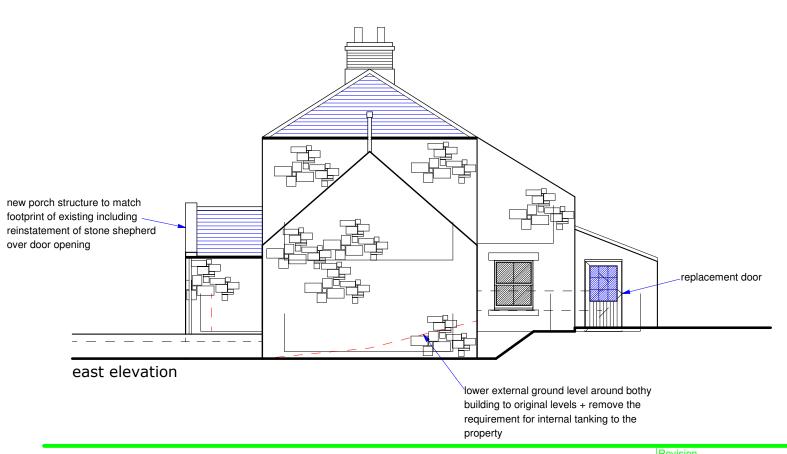

## proposed conversion of outbuilding + remodelling of part of dwelling house for mr r. + mrs b. carrdus

threestoneburn house, powburn, alnwick, northumberland NE66 4JN elevations as proposed - sketch proposals - sheet two

DRAWING @ 1:100 A minor amendments following meeting + dis kW 26-10-16 SCALE ON A3 SHEET B planning app notes / amendments to drg kW 10-04-2019 C move rooflight over utility kW 11-06-2019 date All dimensions to be checked on site by the Contractor and any drawn by project no. kw-108-RBC

cale

1:100

kW

june 2016

008C

A3 50 Hide Hill Berwick-upon-Tweed Northumberland TD15 1AB t - 01289 298090 e - kevin@hodgsonwhite.co.uk

hodgson + white architecture + design