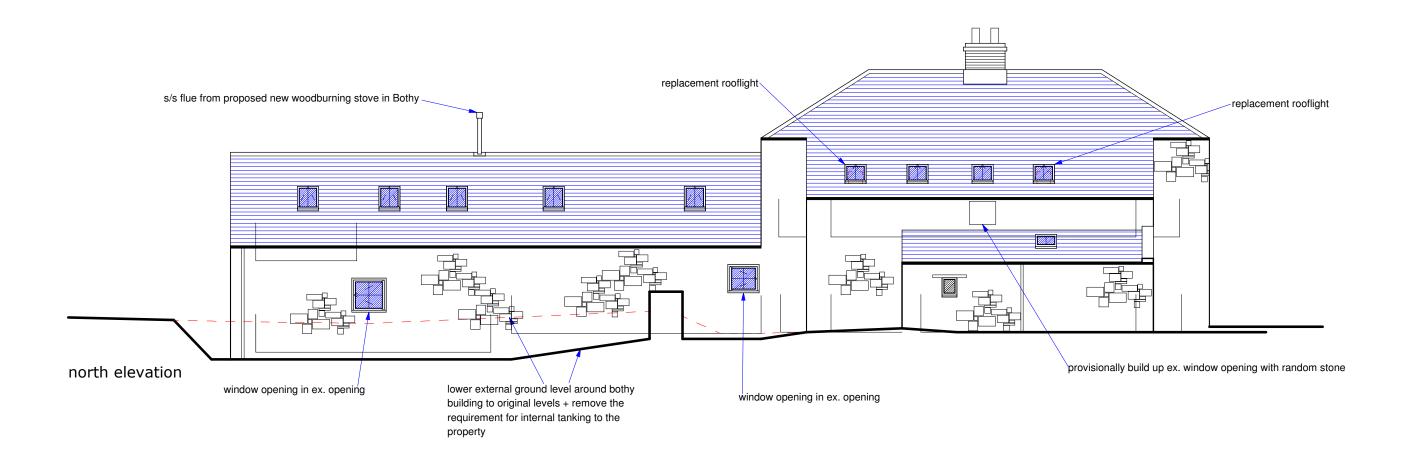

## proposed conversion of outbuilding + remodelling of part of dwelling house for mr r. + mrs b. carrdus

threestoneburn house, powburn, alnwick, northumberland NE66 4JN elevations as proposed - sketch proposals - sheet two

DRAWING @ 1:100 A minor amendments following meeting + dis kW 26-10-16 SCALE ON A3 SHEET B planning app notes / amendments to drg kW 10-04-2019 C move rooflight over utility kW 11-06-2019 date All dimensions to be checked on site by the Contractor and any drawn by project no. kw-108-RBC

cale

1:100

kW

june 2016

008C

A3 50 Hide Hill Berwick-upon-Tweed Northumberland TD15 1AB t - 01289 298090 e - kevin@hodgsonwhite.co.uk

hodgson + white architecture + design