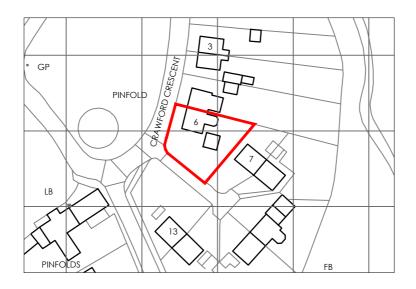

Drawing Status:

Approval

Proposed Extension to 6 Crawford Crescent Elsdon, NE19 1AD

Location Plan

Scale: 1:1250@A4 Date: May'21

architectural Design

Drawn: ACP 216CCE (LO)01

Application Boundary

1:1250 50m 0 50m 100m