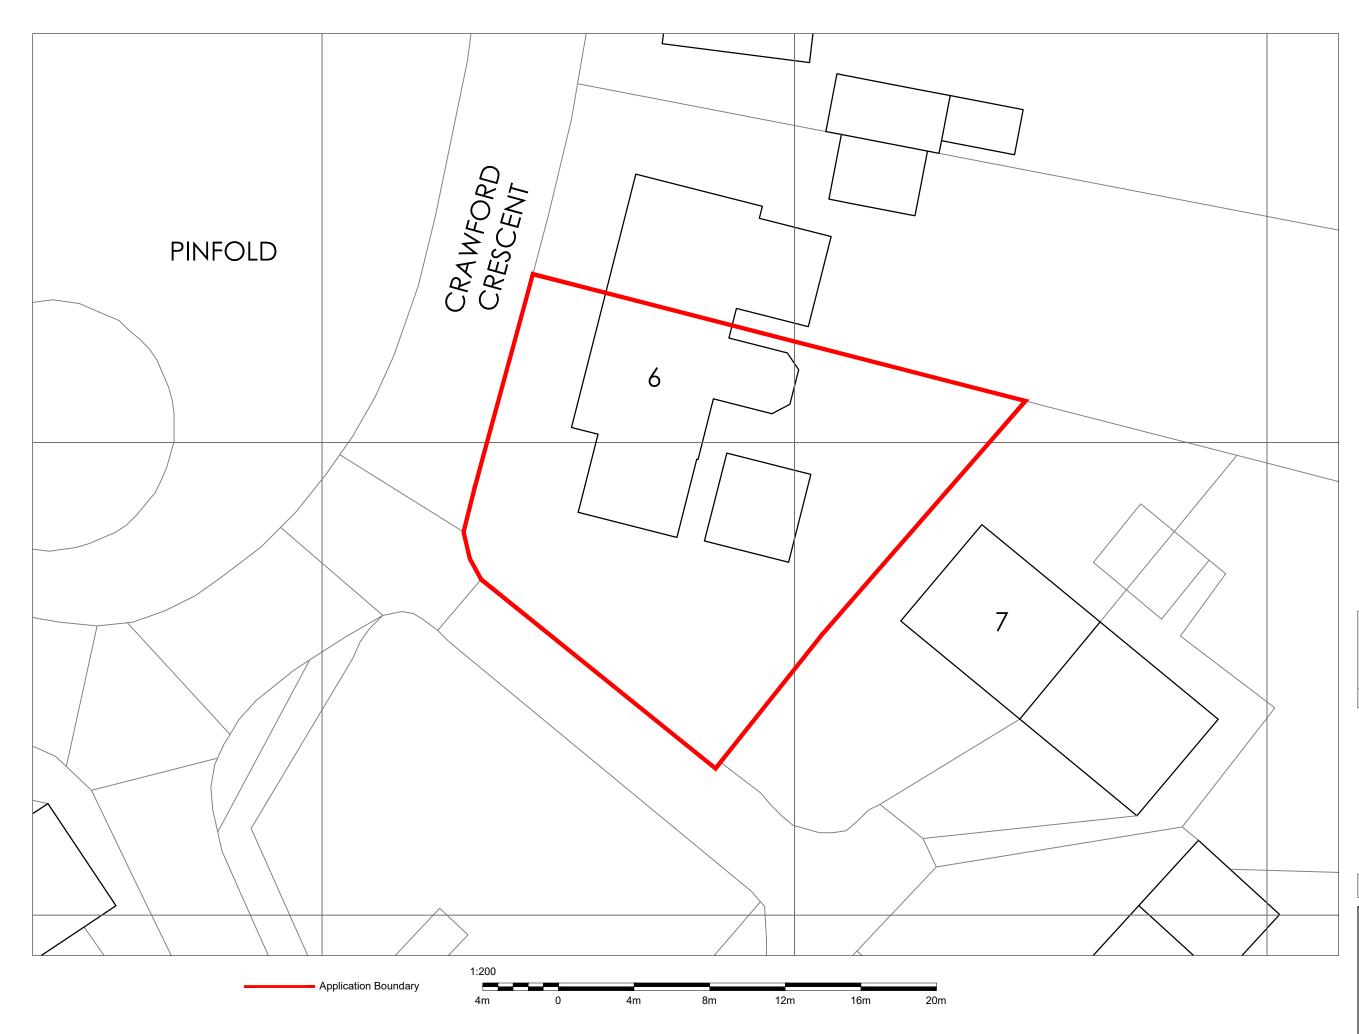

| Revision | Description | Date |
|----------|-------------|------|
|          |             |      |

Please do not scale from this drawing. Any errors, omissions and discrepancies are to be reported to Insight Architectural Design (IAD) Ltd prior to use. The contractor must check and verify the dimensions of the whole site and building, including levels, sewer inverts and window openings prior to commencing work. This drawing is to be read with and checked against any specialist drawings, including those of the Structural Engineer prior to works commencing. The contractor must work in strict compliance with all British Standards, Building Regulations, Acts of Parliament and European Legislation. This drawing and the work shown are the copyright of IAD Ltd and cannot be copied without