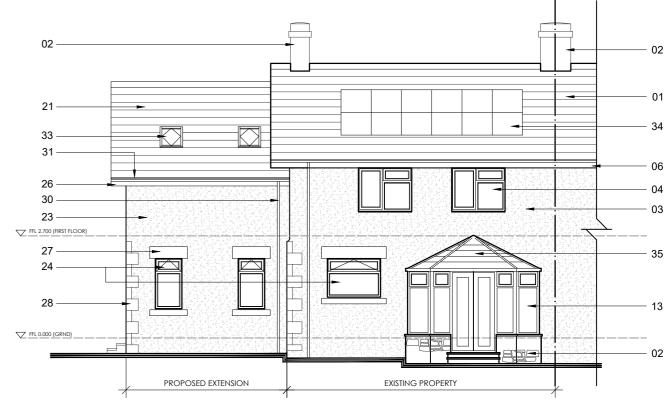

(GA) 21 PROPOSED WEST (FRONT) ELEVATION

(GA) 22 PROPOSED SOUTH (SIDE) ELEVATION

(GA) 23 PROPOSED EAST (REAR) ELEVATION

(GA) 01 PROPOSED GROUND FLOOR PLAN

(GA) 02 PROPOSED FIRST FLOOR PLAN

(GA) 03 PROPOSED ROOF PLAN

## EXISTING MATERIALS

- Existing slate roof tiles Existing random coursed stone
- Existing pebble dash render Existing UPVC windows
- Existing UPVC door
  Existing UPVC fascias & soffits
  Existing cut stone head / cill
  Existing cut stone quoins
  Existing cut stone chimney
- Existing cast iron RWPs Existing cast iron gutters
- Existing SVP
  Existing UPVC Conservatory
  Existing polycarbonate roofing

## NEW MATERIALS

- New slate roof tiles to match existing New random coursed stone to match existing
- New pebble dash render to match existing
- New UPVC windows to match existing New UPVC door to match existing
- New UPVC fascias & soffits to match existing
- New cut stone head / cill to match existing New cut stone quoins to match existing
- New cut stone chimney to match existing New cast iron/PPC aluminium RWPs to match existing
- New cast iron/PPC aluminium gutters to match existing New SVP to match existing
- New Velux roof light
- New PV panels New Slate effect roofing
- New UPVC bi-folding doors \*Indicates obscure glazing