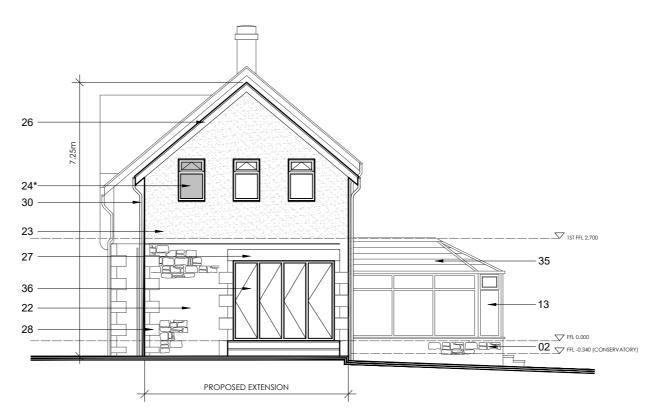

(GA) 21 PROPOSED WEST (FRONT) ELEVATION

(GA) 22 PROPOSED SOUTH (SIDE) ELEVATION

(GA) 23 PROPOSED EAST (REAR) ELEVATION

(GA) 01 PROPOSED GROUND FLOOR PLAN

(GA) 02 PROPOSED FIRST FLOOR PLAN

(GA) 03 PROPOSED ROOF PLAN

## EXISTING MATERIALS

- Existing slate roof tiles Existing random coursed stone
- Existing pebble dash render Existing UPVC windows
- Existing UPVC door
  Existing UPVC fascias & soffits
  Existing cut stone head / cill
  Existing cut stone quoins
  Existing cut stone chimney
- Existing cast iron RWPs Existing cast iron gutters
- Existing SVP
  Existing UPVC Conservatory
  Existing polycarbonate roofing

## NEW MATERIALS

- New slate roof tiles to match existing New random coursed stone to match existing
- New pebble dash render to match existing
- New UPVC windows to match existing New UPVC door to match existing
- New UPVC fascias & soffits to match existing
- New cut stone head / cill to match existing New cut stone quoins to match existing
- New cut stone chimney to match existing New cast iron/PPC aluminium RWPs to match existing
- New cast iron/PPC aluminium gutters to match existing New SVP to match existing
- New Velux roof light
- New PV panels New Slate effect roofing
- New UPVC bi-folding doors \*Indicates obscure glazing