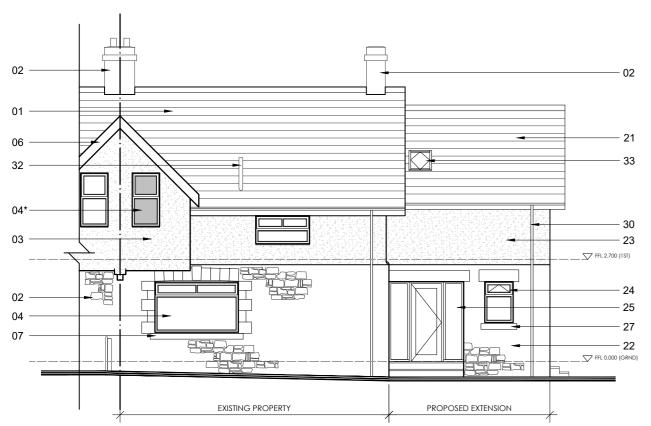

(GA) 21 PROPOSED WEST (FRONT) ELEVATION

(GA) 22 PROPOSED SOUTH (SIDE) ELEVATION

(GA) 23 PROPOSED EAST (REAR) ELEVATION

(GA) 01 PROPOSED GROUND FLOOR PLAN

(GA) 02 PROPOSED FIRST FLOOR PLAN

(GA) 03 PROPOSED ROOF PLAN

## EXISTING MATERIALS

- Existing slate roof tiles Existing random coursed stone
- Existing pebble dash render Existing UPVC windows
- Existing UPVC door
  Existing UPVC fascias & soffits
  Existing cut stone head / cill
  Existing cut stone quoins
  Existing cut stone chimney
- Existing cast iron RWPs Existing cast iron gutters
- Existing SVP
  Existing UPVC Conservatory
  Existing polycarbonate roofing

## NEW MATERIALS

- New slate roof tiles to match existing New random coursed stone to match existing
- New pebble dash render to match existing
- New UPVC windows to match existing New UPVC door to match existing
- New UPVC fascias & soffits to match existing
- New cut stone head / cill to match existing New cut stone quoins to match existing
- New cut stone chimney to match existing New cast iron/PPC aluminium RWPs to match existing
- New cast iron/PPC aluminium gutters to match existing New SVP to match existing
- New Velux roof light
- New PV panels New Slate effect roofing
- New UPVC bi-folding doors \*Indicates obscure glazing