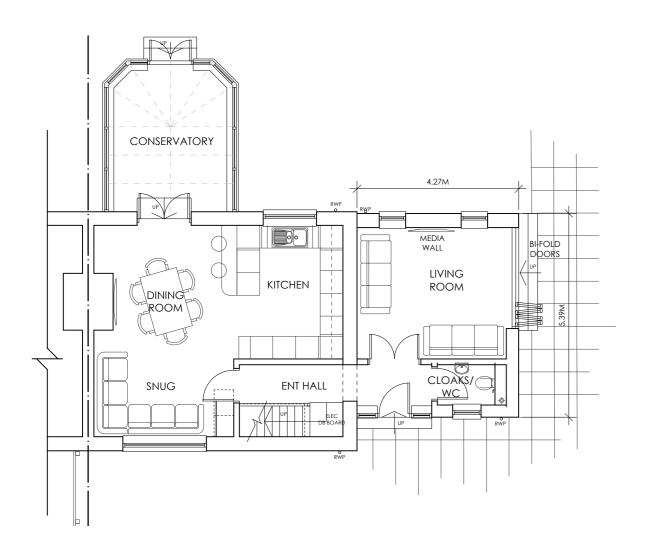

(GA) 21 PROPOSED WEST (FRONT) ELEVATION

(GA) 22 PROPOSED SOUTH (SIDE) ELEVATION

(GA) 23 PROPOSED EAST (REAR) ELEVATION

(GA) 01 PROPOSED GROUND FLOOR PLAN

(GA) 02 PROPOSED FIRST FLOOR PLAN

(GA) 03 PROPOSED ROOF PLAN