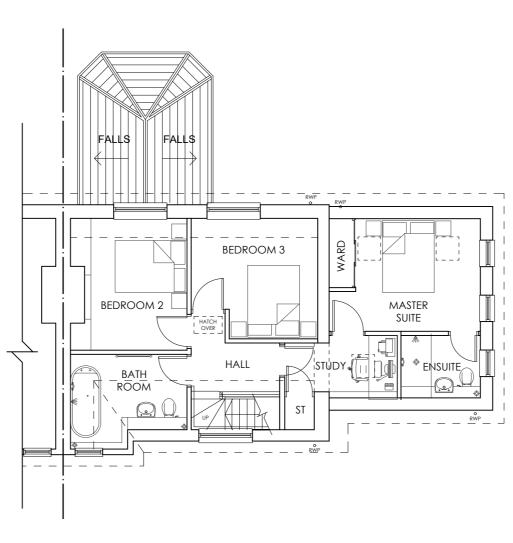

(GA) 21 PROPOSED WEST (FRONT) ELEVATION

(GA) 22 PROPOSED SOUTH (SIDE) ELEVATION

(GA) 23 PROPOSED EAST (REAR) ELEVATION

(GA) 01 PROPOSED GROUND FLOOR PLAN

(GA) 02 PROPOSED FIRST FLOOR PLAN

(GA) 03 PROPOSED ROOF PLAN

> Drawing Status: Approval

Beechways, Shaws Lane Hexham, NE46 3AR 216CCE (GA)01-03 & 21-23

Proposed Extension to 6 Crawford Crescent Elsdon, NE19 1AD Proposed Plans & Elevations Scale: 1:100 @ A2 Date: May'21 rchitectural Design ww.insightarchitecture.co.uk Drawn: ACP