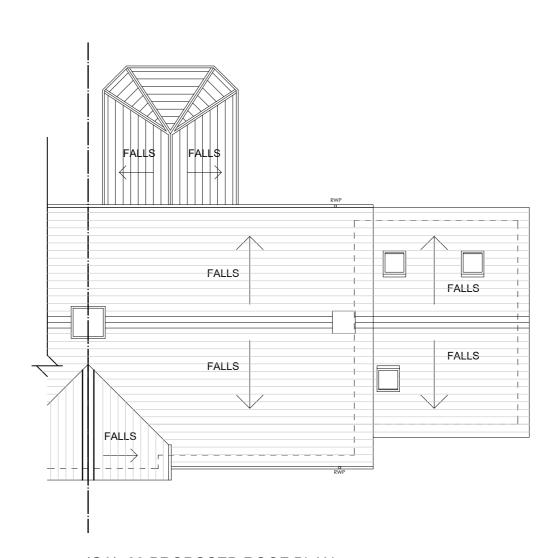

(GA) 21 PROPOSED WEST (FRONT) ELEVATION

(GA) 22 PROPOSED SOUTH (SIDE) ELEVATION

(GA) 23 PROPOSED EAST (REAR) ELEVATION

(GA) 01 PROPOSED GROUND FLOOR PLAN

(GA) 02 PROPOSED FIRST FLOOR PLAN

(GA) 03 PROPOSED ROOF PLAN

> Drawing Status: Approval

Beechways, Shaws Lane Hexham, NE46 3AR 216CCE (GA)01-03 & 21-23

Proposed Extension to 6 Crawford Crescent Elsdon, NE19 1AD Proposed Plans & Elevations Scale: 1:100 @ A2 Date: May'21 rchitectural Design ww.insightarchitecture.co.uk Drawn: ACP