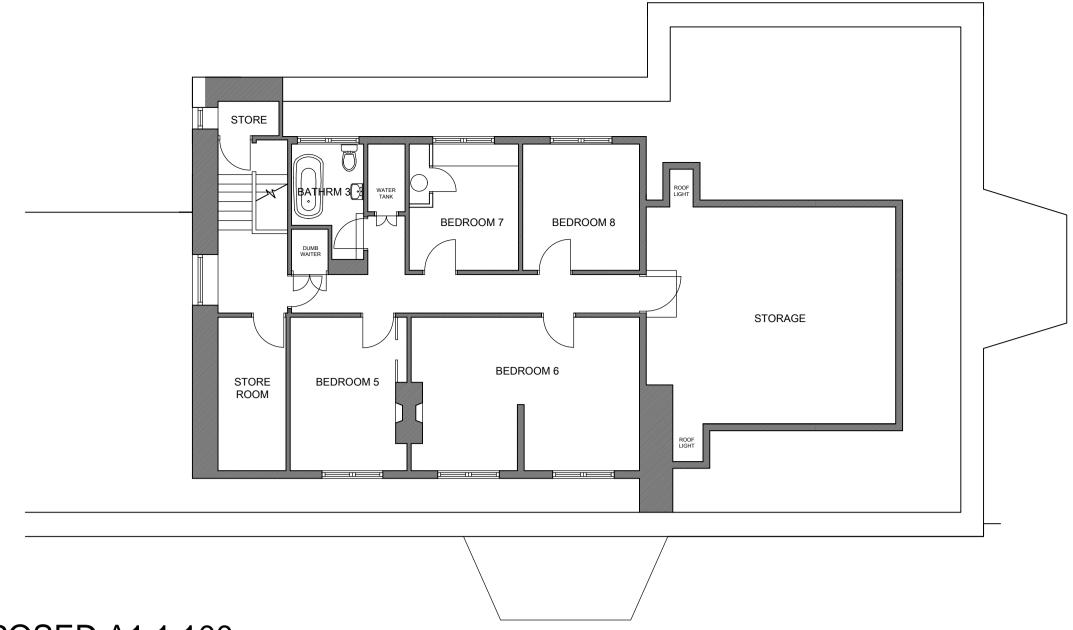

## SECOND FLOOR PLAN AS PROPOSED A1 1:100





## GROUND FLOOR PLAN AS PROPOSED A1 1:100



|   | All dimensions to be checked on site.           |
|---|-------------------------------------------------|
|   | Do not Scale from the drawing.                  |
|   | Any discrepancies to be reported to the Project |
|   | Surveyor before the commencement of any works   |
| _ |                                                 |

| Revisions:       Date:       Init:         Sullivan Associates       Chartered Building Surveyors         Fourways 2, Dilston Terrace, Amble,       Morpeth, Northumberland, NE65 0DT         Tel:       01665 513 010         email:       info@sullivan-associates.co.uk         Client:       Mr. M. Mahon         Project:       Yearle House         Wooler       Northumberland, NE71 6RB         Drawing Title:       Floor Plans as Proposed         Drawn:       R