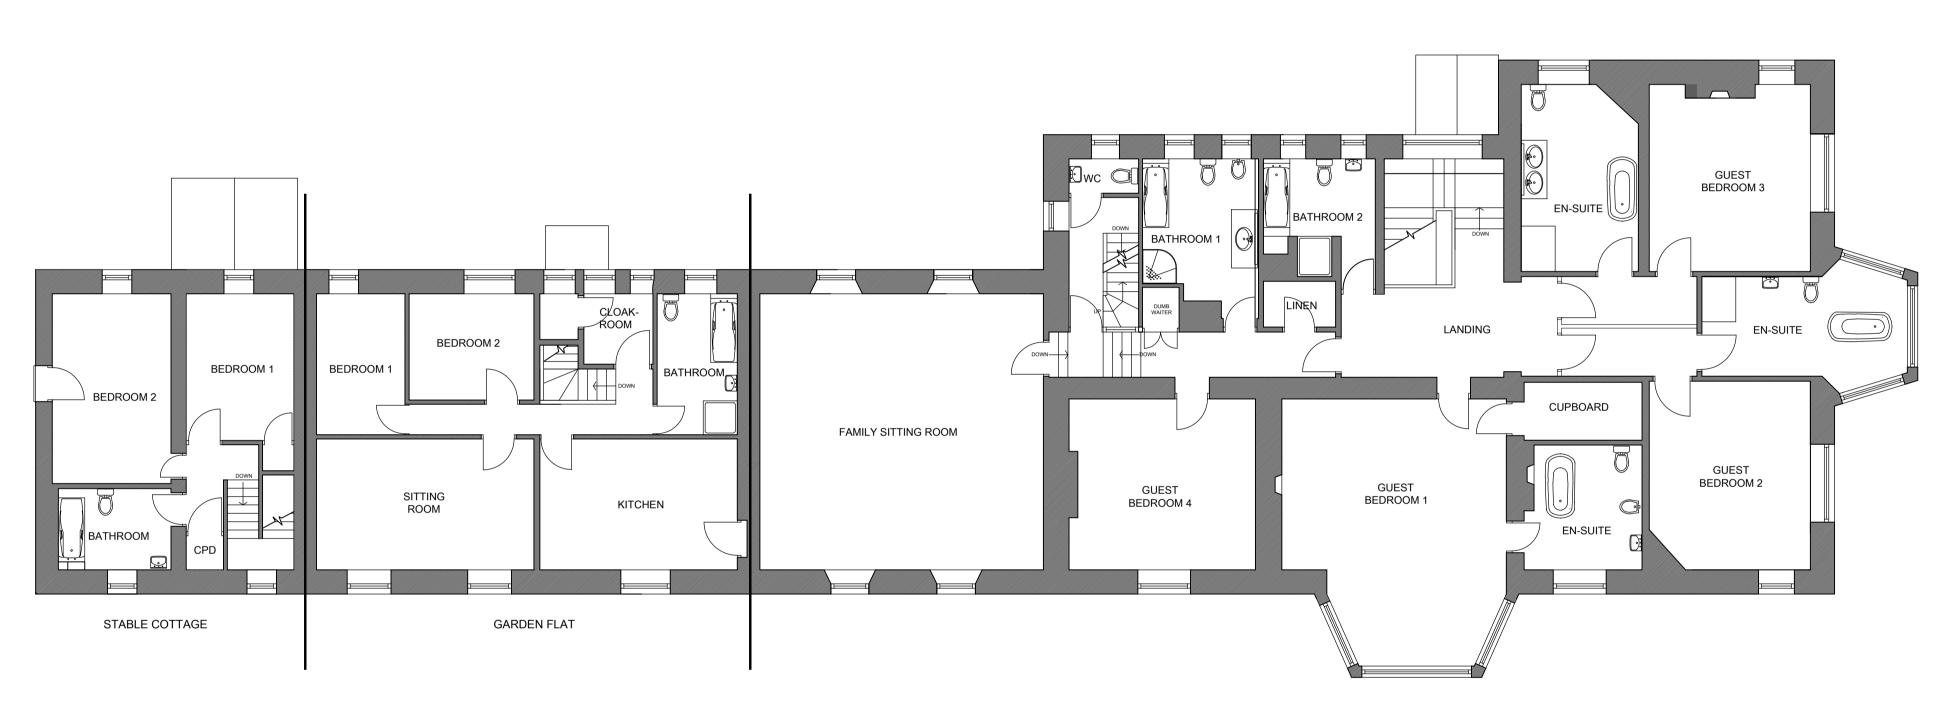

## SECOND FLOOR PLAN AS PROPOSED A1 1:100





## GROUND FLOOR PLAN AS PROPOSED A1 1:100



|   | All dimensions to be checked on site.           |
|---|-------------------------------------------------|
|   | Do not Scale from the drawing.                  |
|   | Any discrepancies to be reported to the Project |
|   | Surveyor before the commencement of any works   |
| _ |                                                 |

| Revisions:       Date:       Init:         Sullivan Associates       Chartered Building Surveyors         Fourways 2, Dilston Terrace, Amble,       Morpeth, Northumberland, NE65 0DT         Tel:       01665 513 010         email:       info@sullivan-associates.co.uk         Client:       Mr. M. Mahon         Project:       Yearle House         Wooler       Northumberland, NE71 6RB         Drawing Title: