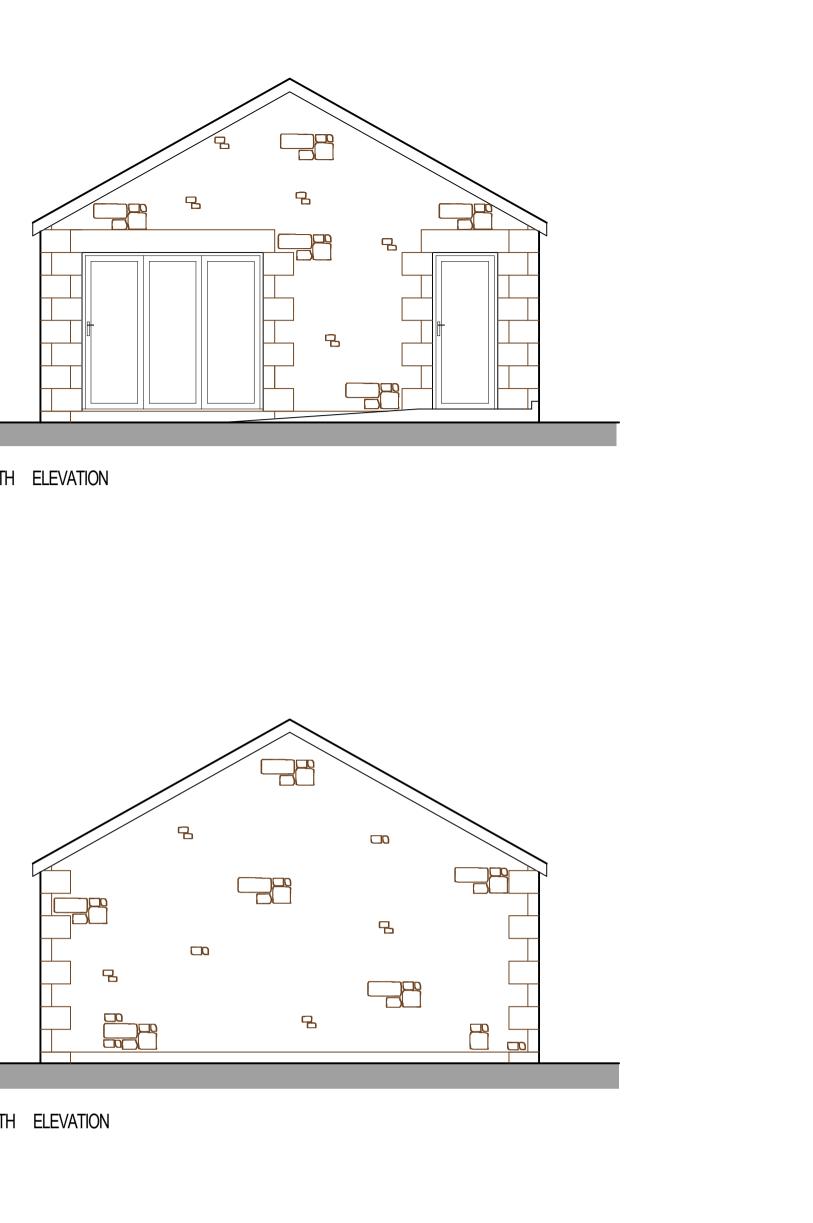

SOUTH ELEVATION

NORTH ELEVATION

WALLS - NATURAL LOCAL SANDSTONE WITH NATURAL STONE QUOINS

WINDOWS & DOORS - DARK GREY POWDER COATED ALUMINIUM WITH LOW E DOUBLE GLAZED UNITS

RAINWATER GOODS - DARK GREY FINISHED ALUMINIUM