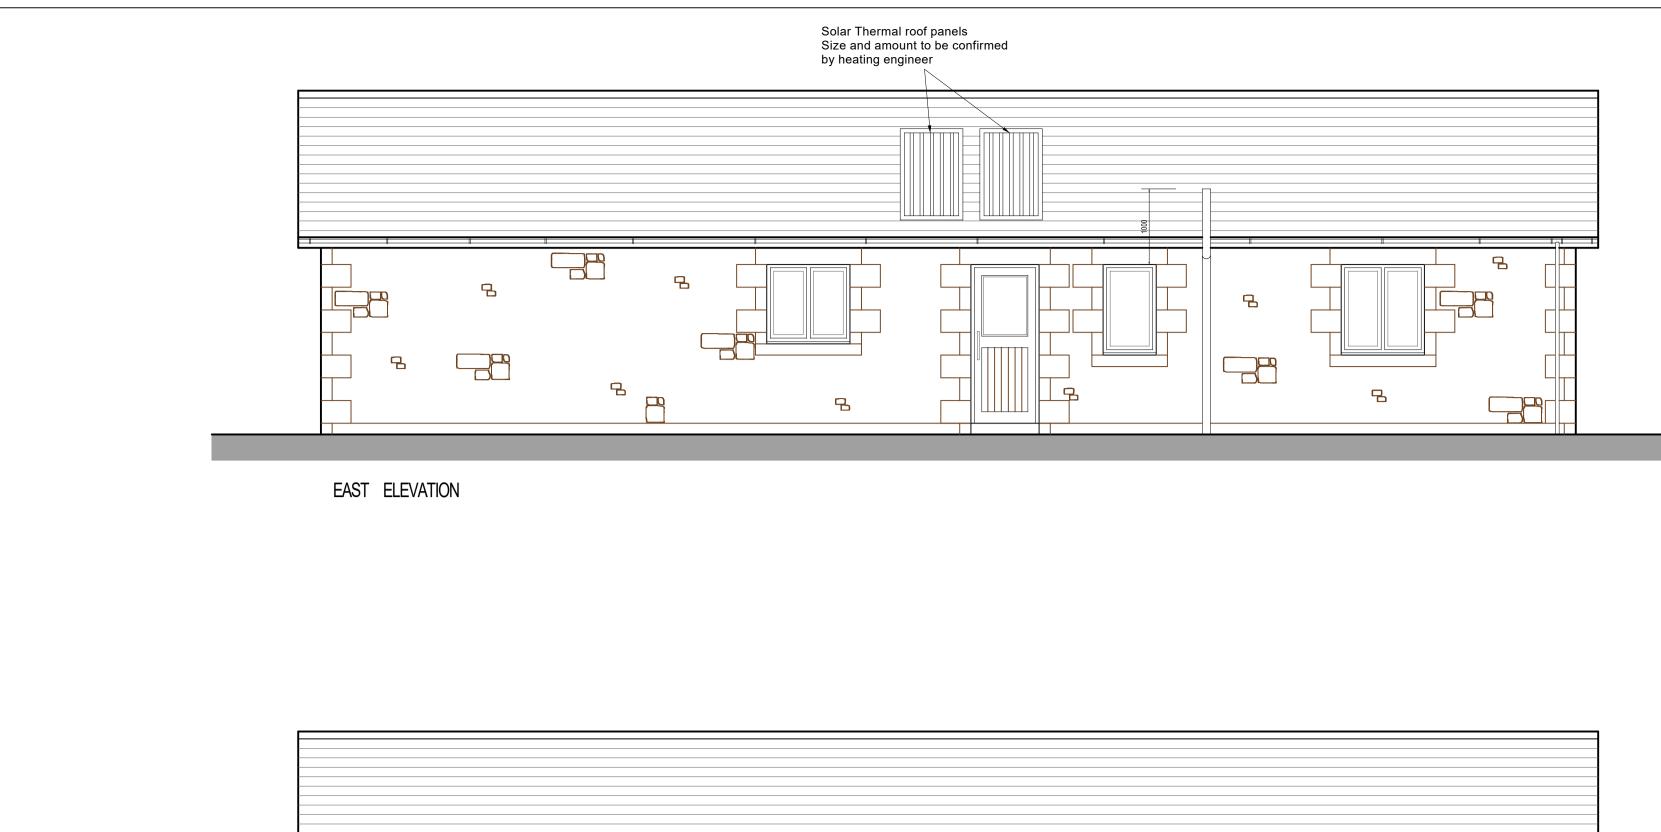

SOUTH ELEVATION

NORTH ELEVATION

WALLS - NATURAL LOCAL SANDSTONE WITH NATURAL STONE QUOINS

WINDOWS & DOORS - DARK GREY POWDER COATED ALUMINIUM WITH LOW E DOUBLE GLAZED UNITS

RAINWATER GOODS - DARK GREY FINISHED ALUMINIUM