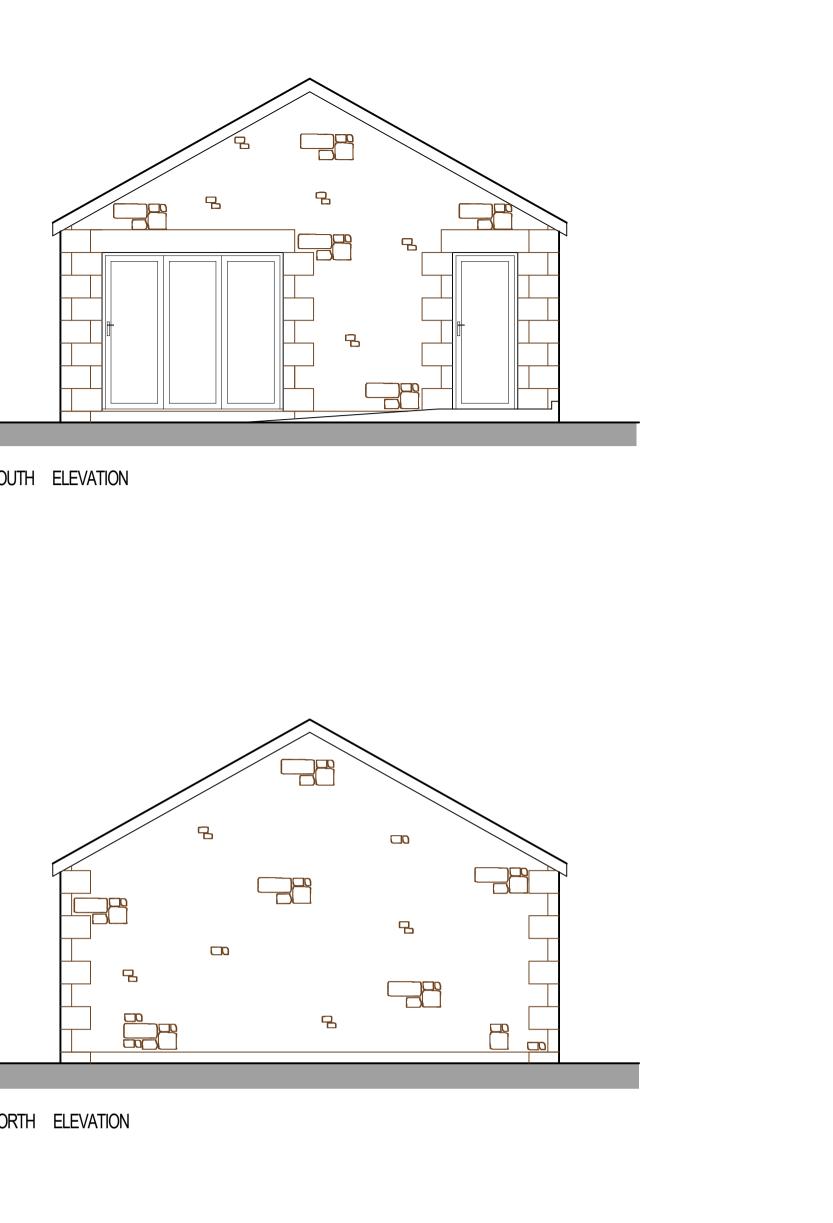

SOUTH ELEVATION

NORTH ELEVATION

WALLS - NATURAL LOCAL SANDSTONE WITH NATURAL STONE QUOINS

WINDOWS & DOORS - DARK GREY POWDER COATED ALUMINIUM WITH LOW E DOUBLE GLAZED UNITS

RAINWATER GOODS - DARK GREY FINISHED ALUMINIUM