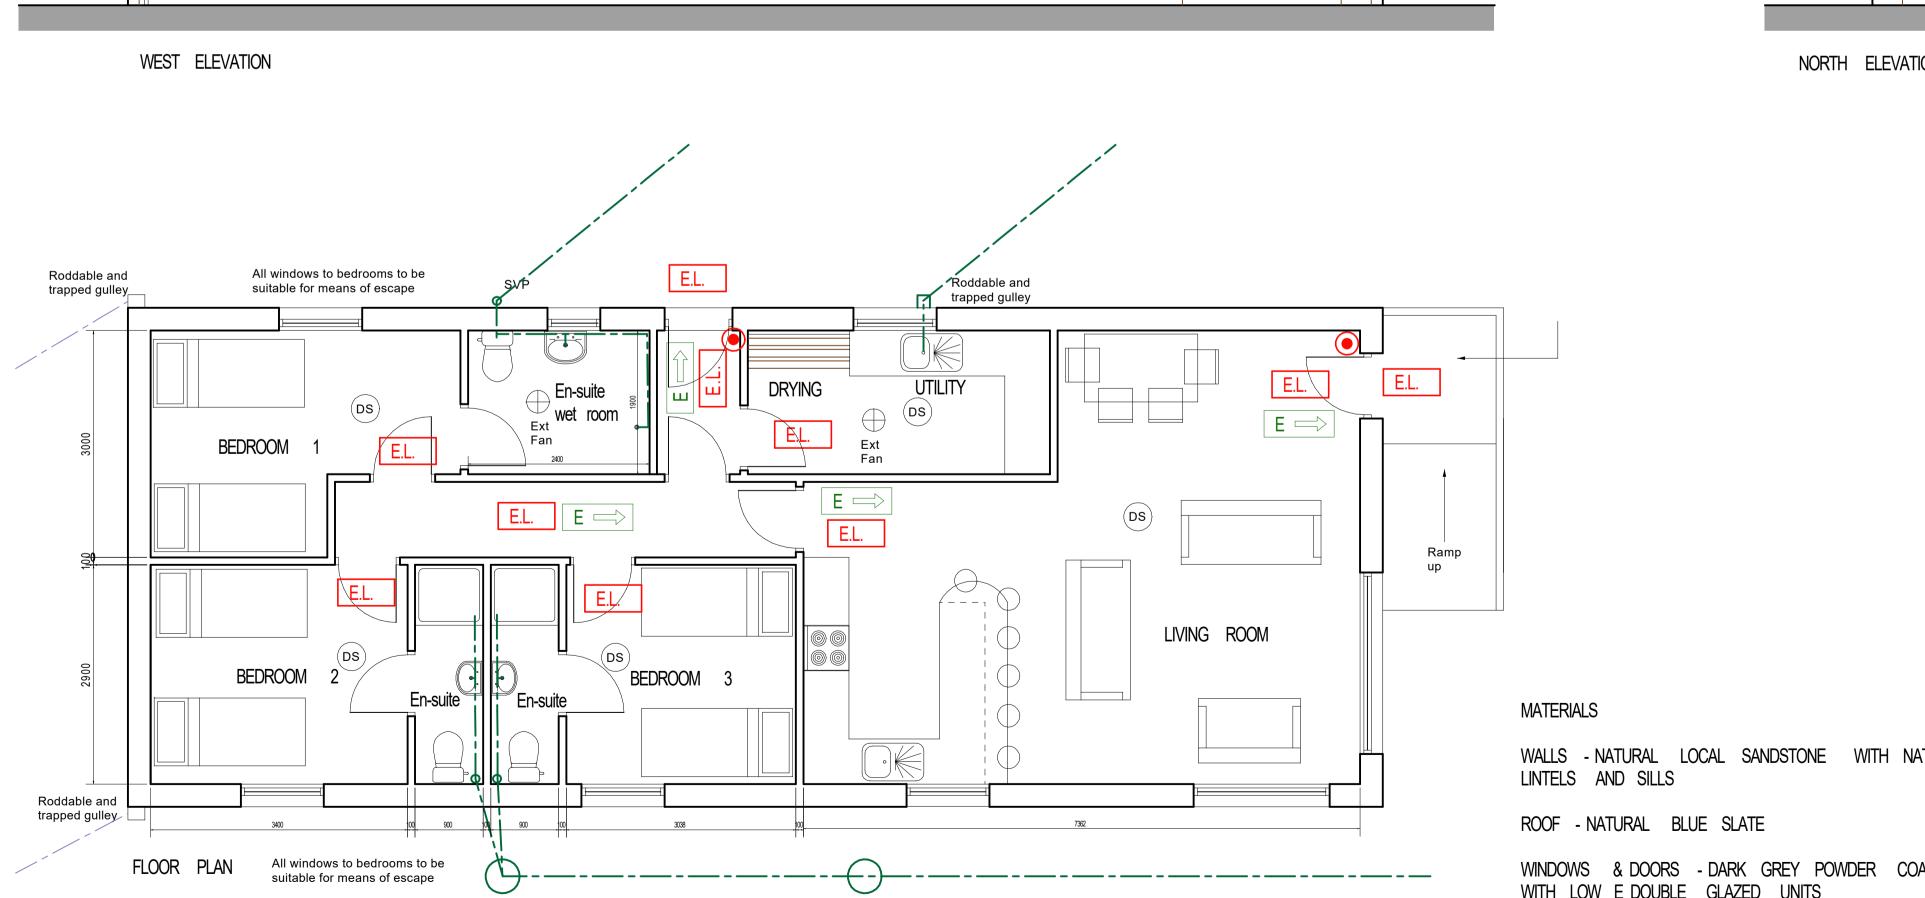

SOUTH ELEVATION

NORTH ELEVATION

WALLS - NATURAL LOCAL SANDSTONE WITH NATURAL STONE QUOINS

WINDOWS & DOORS - DARK GREY POWDER COATED ALUMINIUM WITH LOW E DOUBLE GLAZED UNITS

RAINWATER GOODS - DARK GREY FINISHED ALUMINIUM